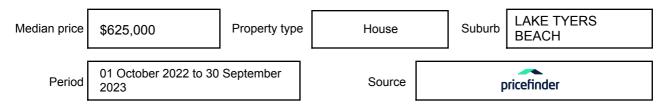

### Property offered for sale

Address Including suburb and postcode

10 LAKESIDE DRIVE, LAKE TYERS BEACH, VIC 3909

### Indicative selling price

For the meaning of this price see consumer.vic.gov.au/underquoting

Single Price: \$799,000

Median sale price