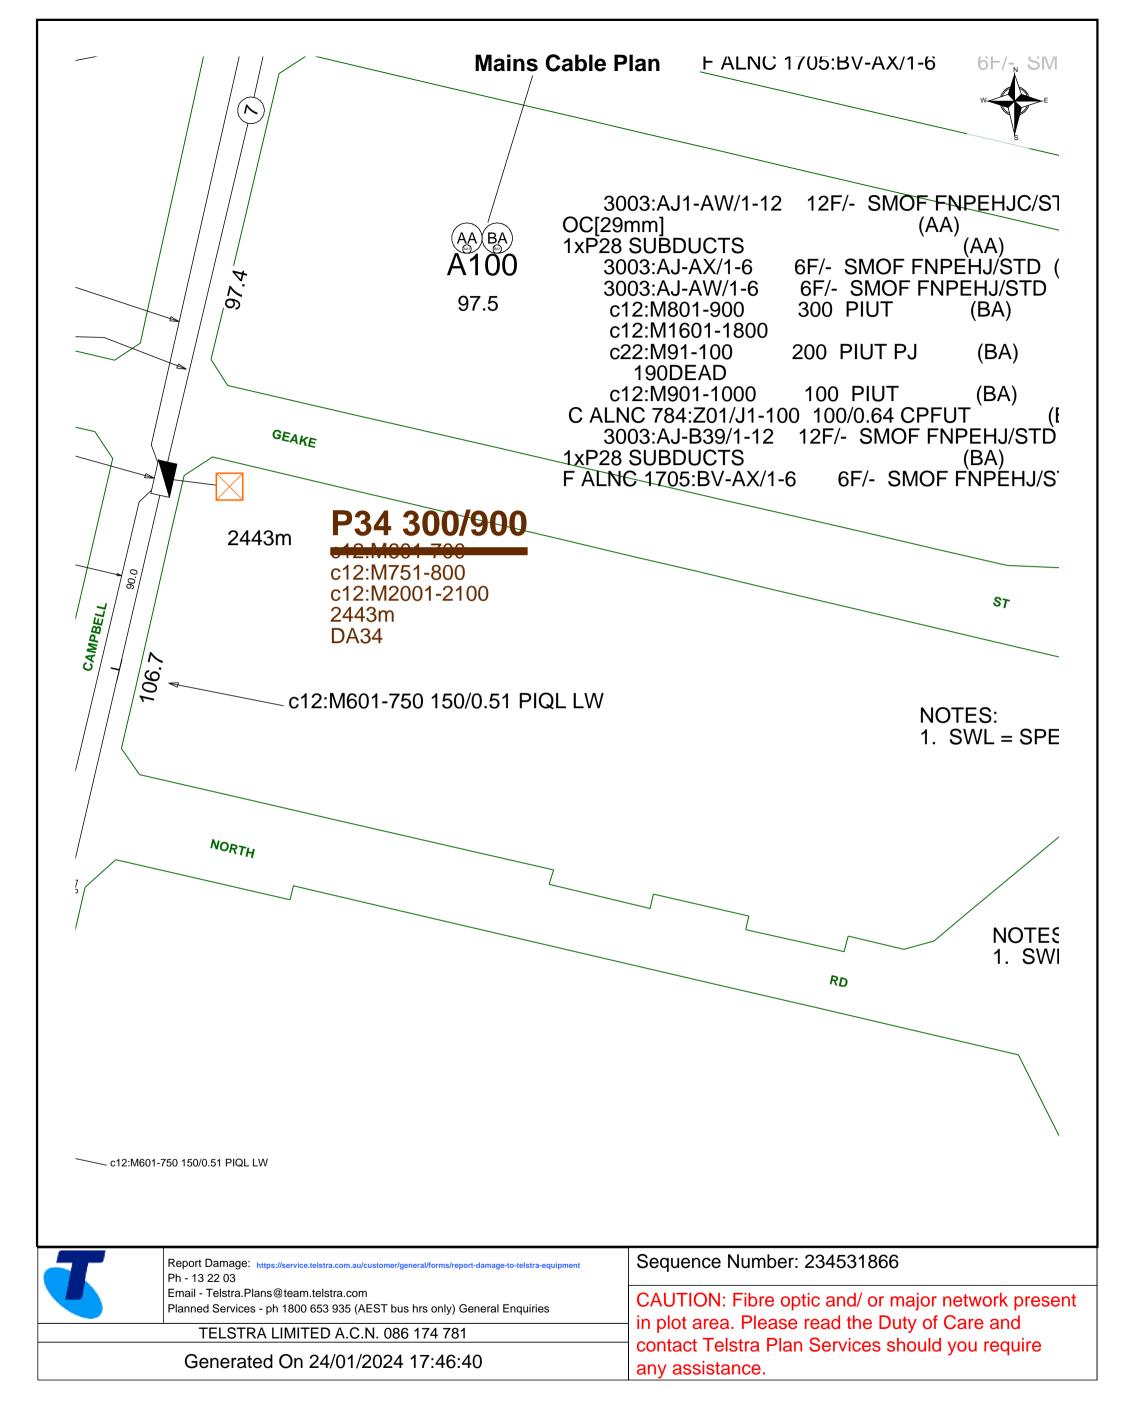

SKETCH OF LAND: SP86353 PREVIOUS TITLE: 1764-545

PROPERTY STREET ADDRESS: 13 GEAKE ST, SPENCER PARK.

LOCAL GOVERNMENT AUTHORITY: CITY OF ALBANY