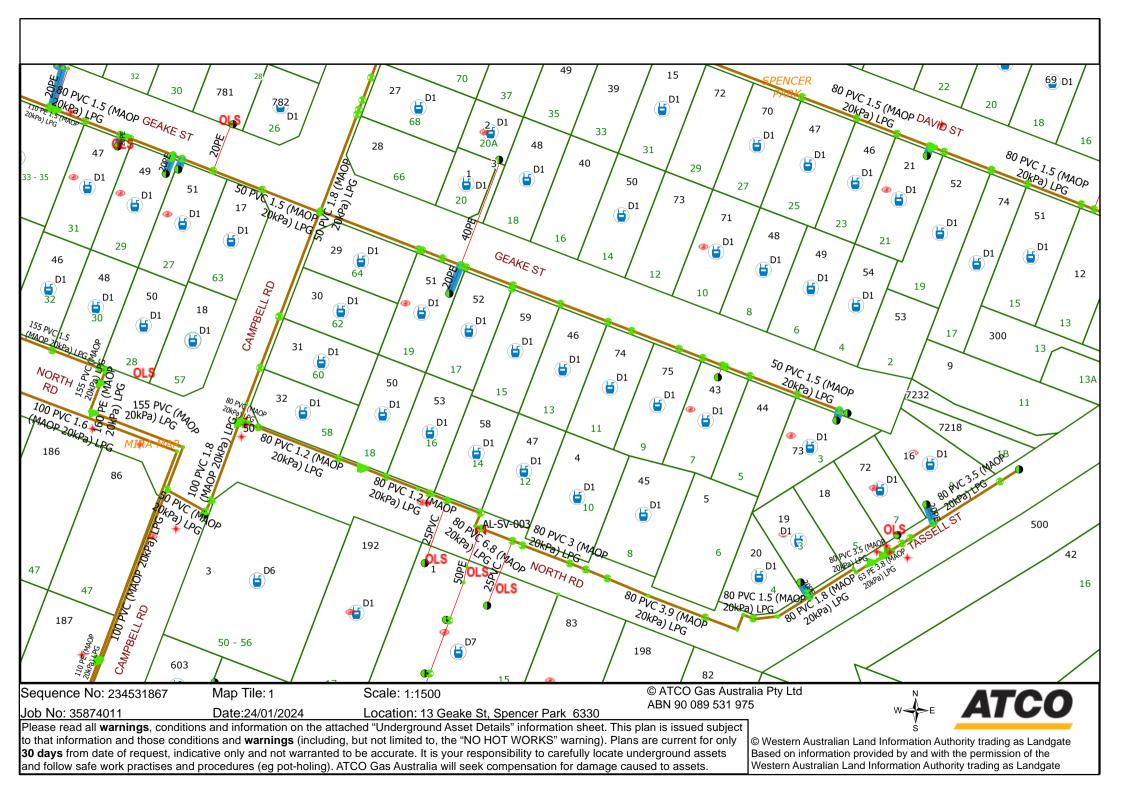

nmentally friendly paper









Please read all warnings, conditions and information on the attached "Underground Asset Details" information sheet. This plan is issued subject to that information and those conditions and warnings (including, but not limited to, the "NO HOT WORKS" warning). Plans are current for only 30 days from date of request, indicative only and not warranted to be accurate. It is your responsibility to carefully locate underground assets

and follow safe work practises and procedures (eg pot-holing). ATCO Gas Australia will seek compensation for damage caused to assets.

© Western Australian Land Information Authority trading as Landgate Based on information provided by and with the permission of the Western Australian Land Information Authority trading as Landgate







# SYMBOLS SHEET

# **GAS UTILITY NETWORK**

### **EXISTING GAS NETWORK**

 Transmission Pipelines Distribution Pipelines Distribution Pipe MAOP 350kPa Distribution Pipe MAOP 70kPa Distribution Pipe MAOP 7kPa

---- Not Gassed (none) Service Pipe

### PROPOSED GAS NETWORK

 Proposed Main Common Trenching Replacement Program

### ABANDONED GAS NETWORK

Inactive / Removed Meter **Abandoned Fitting Abandoned Valve** M ----- Abandoned Gas Main Abandoned Fitting SOLD Abandoned Valve SOLD

Abandoned Gas Main SOLD

### **COMPOUNDS**

**Gate Station** 

**Pressure Reducing Station** 

L.P.G. Tank **1** Hydrogen Plant

### **VALVES**

\*1 **Isolation Valves** 0 Service Valves

### MONITORING DEVICES

Flow Monitoring Device Pressure Monitoring Device

### ASSOCIATED INFRASTRUCTURE

Associated As