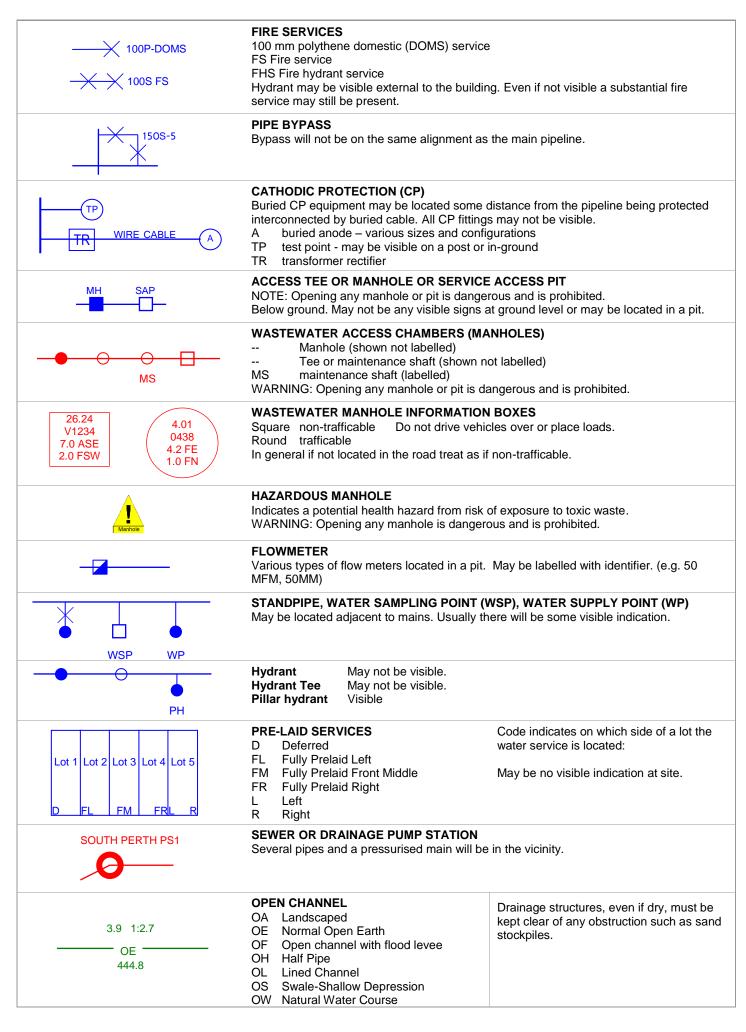

oration may need to be advised of any planned ground disturbing activities near facilities on this map. Refer to Brochure - "Protecting Buried Pipelines". Please report any inaccuracies to Asset Registration Team by email to asset.registration@watercorporation.com.au.



# Plan Legend (summary) INFORMATION BROCHURE



This legend is provided to <u>Dial Before You Dig</u> users to assist with interpreting Water Corporation plans. A more detailed colour version can be downloaded from <u>www.watercorporation.com.au</u>. (Your business > Working near pipelines > Downloads)

WARNING - Plans may not show all pipes or associated equipment at a site, or their accurate location. Pothole by hand to verify asset location before using powered machinery.





Printed on environmentally friendly paper









Please read all warnings, conditions and information on the attached "Underground Asset Details" information sheet. This plan is issued subject to that information and those conditions and warnings (including, but not limited to, the "NO HOT WORKS" warning). Plans are current for only 30 days from date of request, indicative only and not warranted to be accurate. It is your responsibility to carefully locate underground assets

and follow safe work practises and procedures (eg pot-holing). ATCO Gas Australia will seek compensation for damage caused to assets.

© Western Australian Land Information Authority trading as Landgate Based on information provided by and with the permission of the Western Australian Land Information Authority trading as Landgate







# SYMBOLS SHEET

# *