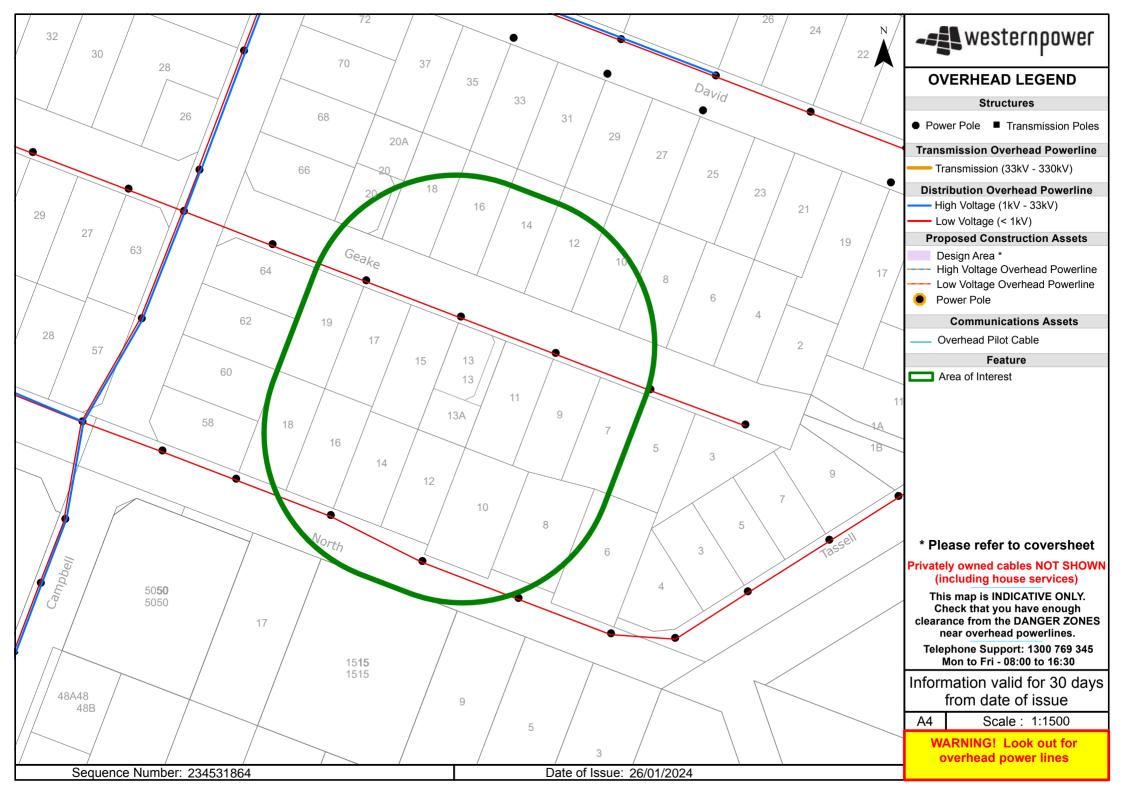

ation may need to be advised of any planned ground disturbing activities near facilities on this map. Refer to Brochure - "Protecting Buried Pipelines". Please report any inaccuracies to Asset Registration Team by email to asset.registration@watercorporation.com.au.



# Plan Legend (summary) INFORMATION BROCHURE



This legend is provided to <u>Dial Before You Dig</u> users to assist with interpreting Water Corporation plans. A more detailed colour version can be downloaded from <u>www.watercorporation.com.au</u>. (Your business > Working near pipelines > Downloads)

WARNING - Plans may not show all pipes or associated equipment at a site, or their accurate location. Pothole by hand to verify asset location before using powered machinery.





Printed on environmentally friendly paper









Please read all warnings, conditions and information on the attached "Underground Asset Details" information sheet. This plan is issued subject to that information and those conditions and warnings (including, but not limited to, the "NO HOT WORKS" warning). Plans are current for only 30 days from date of request, indicative only and not warranted to be accurate. It is your responsibility to carefully locate underground assets

and follow safe work practises and procedures (eg pot-holing). ATCO Gas Australia will seek compensation for damage caused to assets.

© Western Australian Land Information Authority trading as Landgate Based on information provided by and with the permission of the Western Australian Land Information Authority trading as Landgate







# SYMBOLS SHEET

# **G