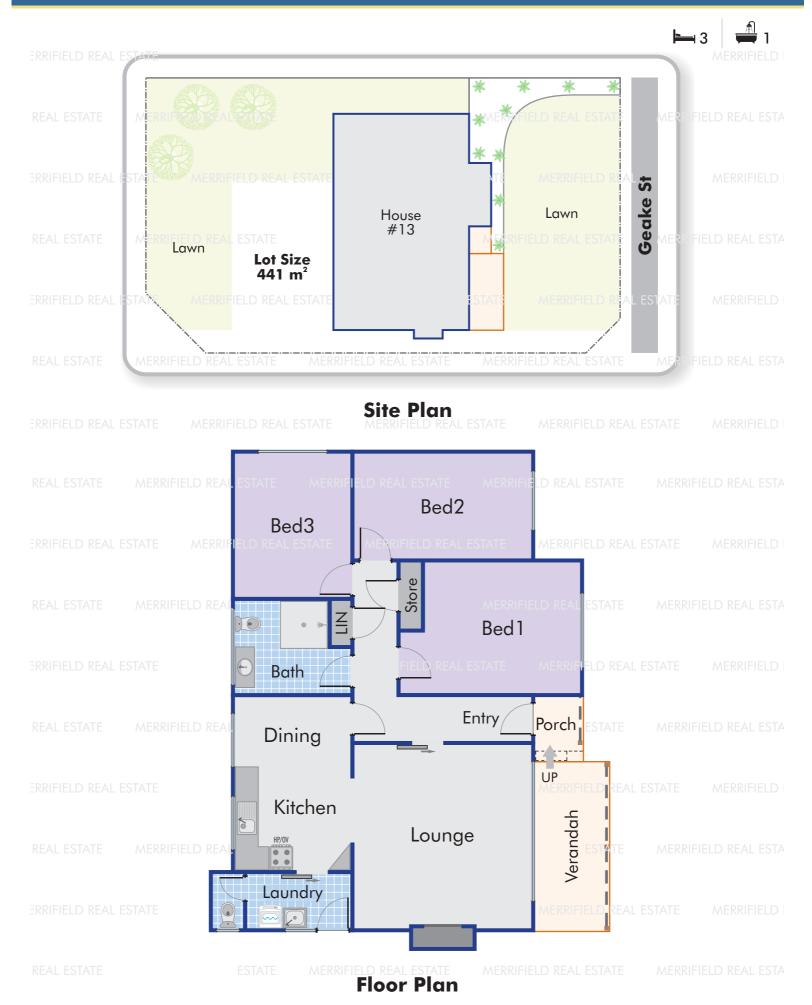

# **Specification**

| Asking PriceOffers Above \$420,000Land Size441.00 m2Bedrooms3Frontage14.11m (Lot 1)Bathrooms1Restrictive CovenantsSee Certificate of TitleToilets2ZoningResidential R25Parking1School ZoneSpencer Park P.S. & A.S.H.S.ShedsN/ASewerConnectedHWSInstant GasWaterConnectedSolarN/AInternet ConnectionAvailableCouncil Rates\$2,256.69Building ConstructionBrick Veneer & TileWater Rates\$1,525.99InsulationUnspecifiedStrata LeviesN/ABuilt/BuilderApprox. 1969Weekly Rent\$430 - \$460BAL AssessmentN/ALease ExpiryN/AItems not includedN/A |               |                        |                              |                          |
|---------------------------------------------------------------------------------------------------------------------------------------------------------------------------------------------------------------------------------------------------------------------------------------------------------------------------------------------------------------------------------------------------------------------------------------------------------------------------------------------------------------------------------------------|---------------|------------------------|------------------------------|--------------------------|
| Bathrooms 1 Restrictive Covenants See Certificate of Title Toilets 2 Zoning Residential R25  Parking 1 School Zone Spencer Park P.S. & A.S.H.S.  Sheds N/A Sewer Connected  HWS Instant Gas Water Connected  Solar N/A Internet Connection Available  Council Rates \$2,256.69 Building Construction Brick Veneer & Tile  Water Rates \$1,525.99 Insulation Unspecified  Strata Levies N/A Built/Builder Approx. 1969  Weekly Rent \$430 - \$460 BAL Assessment N/A                                                                         | Asking Price  | Offers Above \$420,000 | Land Size                    | 441.00 m2                |
| Toilets 2 Zoning Residential R25  Parking 1 School Zone Spencer Park P.S. & A.S.H.S.  Sheds N/A Sewer Connected  HWS Instant Gas Water Connected  Solar N/A Internet Connection Available  Council Rates \$2,256.69 Building Construction Brick Veneer & Tile  Water Rates \$1,525.99 Insulation Unspecified  Strata Levies N/A Built/Builder Approx. 1969  Weekly Rent \$430 - \$460 BAL Assessment N/A                                                                                                                                    | Bedrooms      | 3                      | Frontage                     | 14.11m (Lot 1)           |
| Parking  1 School Zone Spencer Park P.S. & A.S.H.S. Sheds N/A Sewer Connected HWS Instant Gas Water Connected Solar N/A Internet Connection Available Council Rates \$2,256.69 Building Construction Brick Veneer & Tile Water Rates \$1,525.99 Insulation Unspecified Strata Levies N/A Built/Builder Approx. 1969 Weekly Rent \$430 - \$460 BAL Assessment N/A                                                                                                                                                                            | Bathrooms     | 1                      | Restrictive Covenants        | See Certificate of Title |
| Parking 1 School Zone A.S.H.S.  Sheds N/A Sewer Connected  HWS Instant Gas Water Connected  Solar N/A Internet Connection Available  Council Rates \$2,256.69 Building Construction Brick Veneer & Tile  Water Rates \$1,525.99 Insulation Unspecified  Strata Levies N/A Built/Builder Approx. 1969  Weekly Rent \$430 - \$460 BAL Assessment N/A                                                                                                                                                                                          | Toilets       | 2                      | Zoning                       | Residential R25          |
| HWS Instant Gas Water Connected  Solar N/A Internet Connection Available  Council Rates \$2,256.69 Building Construction Brick Veneer & Tile  Water Rates \$1,525.99 Insulation Unspecified  Strata Levies N/A Built/Builder Approx. 1969  Weekly Rent \$430 - \$460 BAL Assessment N/A                                                                                                                                                                                                                                                     | Parking       | 1                      | School Zone                  | •                        |
| Solar N/A Internet Connection Available  Council Rates \$2,256.69 Building Construction Brick Veneer & Tile  Water Rates \$1,525.99 Insulation Unspecified  Strata Levies N/A Built/Builder Approx. 1969  Weekly Rent \$430 - \$460 BAL Assessment N/A                                                                                                                                                                                                                                                                                      | Sheds         | N/A                    | Sewer                        | Connected                |
| Council Rates\$2,256.69Building ConstructionBrick Veneer & TileWater Rates\$1,525.99InsulationUnspecifiedStrata LeviesN/ABuilt/BuilderApprox. 1969Weekly Rent\$430 - \$460BAL AssessmentN/A                                                                                                                                                                                                                                                                                                                                                 | HWS           | Instant Gas            | Water                        | Connected                |
| Water Rates \$1,525.99 Insulation Unspecified  Strata Levies N/A Built/Builder Approx. 1969  Weekly Rent \$430 - \$460 BAL Assessment N/A                                                                                                                                                                                                                                                                                                                                                                                                   | Solar         | N/A                    | Internet Connection          | Available                |
| Strata Levies N/A Built/Builder Approx. 1969 Weekly Rent \$430 - \$460 BAL Assessment N/A                                                                                                                                                                                                                                                                                                                                                                                                                                                   | Council Rates | \$2,256.69             | <b>Building Construction</b> | Brick Veneer & Tile      |
| Weekly Rent \$430 - \$460 BAL Assessment N/A                                                                                                                                                                                                                                                                                                                                                                                                                                                                                                | Water Rates   | \$1,525.99             | Insulation                   | Unspecified              |
| •                                                                                                                                                                                                                                                                                                                                                                                                                                                                                                                                           | Strata Levies | N/A                    | Built/Builder                | Approx. 1969             |
| Lease Expiry N/A Items not included N/A                                                                                                                                                                                                                                                                                                                                                                                                                                                                                                     | Weekly Rent   | \$430 - \$460          | BAL Assessment               | N/A                      |
|                                                                                                                                                                                                                                                                                                                                                                                                                                                                                                                                             | Lease Expiry  | N/A                    | Items not included           | N/A                      |

# 13 Geake St, Spencer Park WA 6330

This floor plan, description, dimensions and areas are provided as a guideline only and are approximate. Whilst care has been taken in the preparation of the information, buyers must inspect the property, make their own enquiries, take their own measurements or consult the architectural plans for exact dimensions. Neither the sellers nor the agent will be held responsible or liable for any discrepancies.