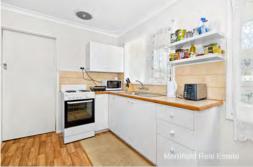

# LOCATION, LOCATION

- Brick Veneer and Tile 1960s charmer, stylish and sunny
- · Aircon lounge, white kitchen, dining area, patio
- 5 mins to town, close to hospital, schools, shops
- 441sqm block, easy gardens and lawns, rear car space
- Suit couple or small family, ideal low-maintenance rental