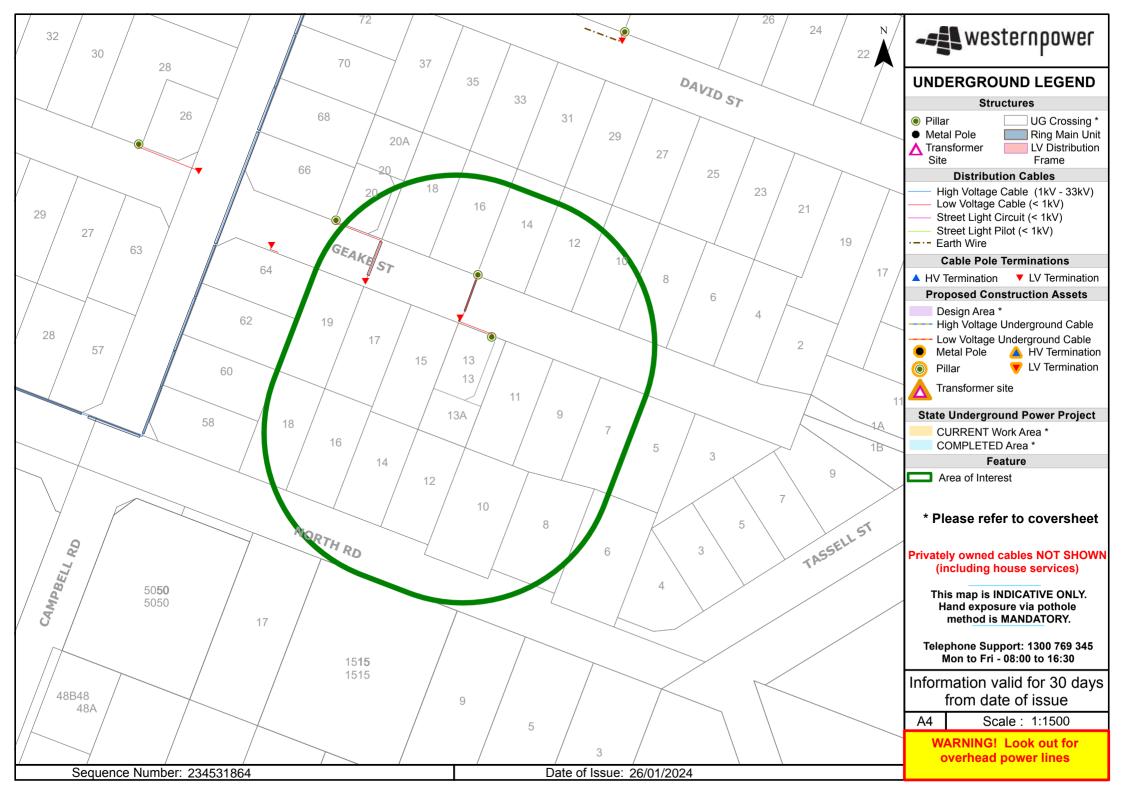

ion may need to be advised of any planned ground disturbing activities near facilities on this map. Refer to Brochure - "Protecting Buried Pipelines". Please report any inaccuracies to Asset Registration Team by email to asset.registration@watercorporation.com.au.



# Plan Legend (summary) INFORMATION BROCHURE



This legend is provided to <u>Dial Before You Dig</u> users to assist with interpreting Water Corporation plans. A more detailed colour version can be downloaded from <u>www.watercorporation.com.au</u>. (Your business > Working near pipelines > Downloads)

WARNING - Plans may not show all pipes or associated equipment at a site, or their accurate location. Pothole by hand to verify asset location before using powered machinery.





Printed on environmentally friendly paper









Please read all warnings, conditions and information on the attached "Underground Asset Details" information sheet. This plan is issued subject to that information and those conditions and warnings (including, but not limited to, the "NO HOT WORKS" warning). Plans are current for only 30 days from date of request, indicative only and not warranted to be accurate. It is your responsibility to carefully locate underground assets

and follow safe work practises and procedures (eg pot-holing). ATCO Gas Australia will seek compensation for damage caused to assets.

© Western Australian Land Information Authority trading as Landgate Based on information provided by and with the permission of the Western Australian Land Information Authority trading as Landgate







# SYMBOLS SHEET

# **GAS