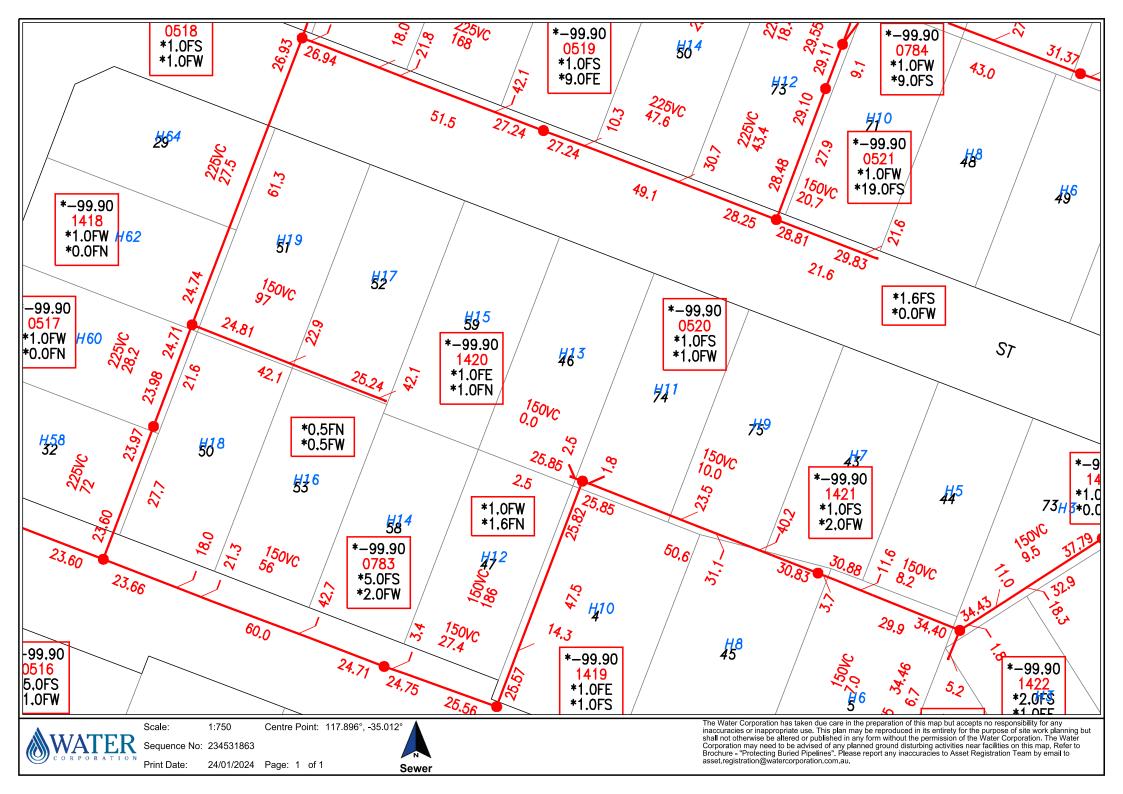

| year(s) / month(s) / day(s) commencing on registration of the scheme. |

Version 3

Page 1 of 3



<sup>&</sup>lt;sup>1</sup> An address for service must be an address of a place within Australia – see section 215 of the Act.

<sup>&</sup>lt;sup>2</sup> Optional.

<sup>&</sup>lt;sup>3</sup> Not required unless this is a Leasehold Scheme and must be stated in years, months and days.



24/01/2024 Page: 1 of 1 Print Date:

Refer to Information Brochure Damage Prevention and Legend for details

Water

Corporation may need to be advised of any planned ground disturbing activities near facilities on this map. Refer to Brochure - "Protecting Buried Pipelines". Please report any inaccuracies to Asset Registration Team by email to asset.registration@watercorporation.com.au.



# Plan Legend (summary) INFORMATION BROCHURE



This legend is provided to <u>Dial Before You Dig</u> users to assist with interpreting Water Corporation plans. A more detailed colour version can be downloaded from <u>www.watercorporation.com.au</u>. (Your business > Working near pipelines > Downloads)

WARNING - Plans may not show all pipes or associated equipment at a site, or their accurate location. Pothole by hand to verify asset location before using powered machinery.





Printed on environmentally friendly paper









Please read all warnings, conditions and information on the attached "Underground Asset Details" information sheet. This plan is issued subject to that information and those conditions and warnings (including, but not limited to, the "NO HOT WORKS" warning). Pla