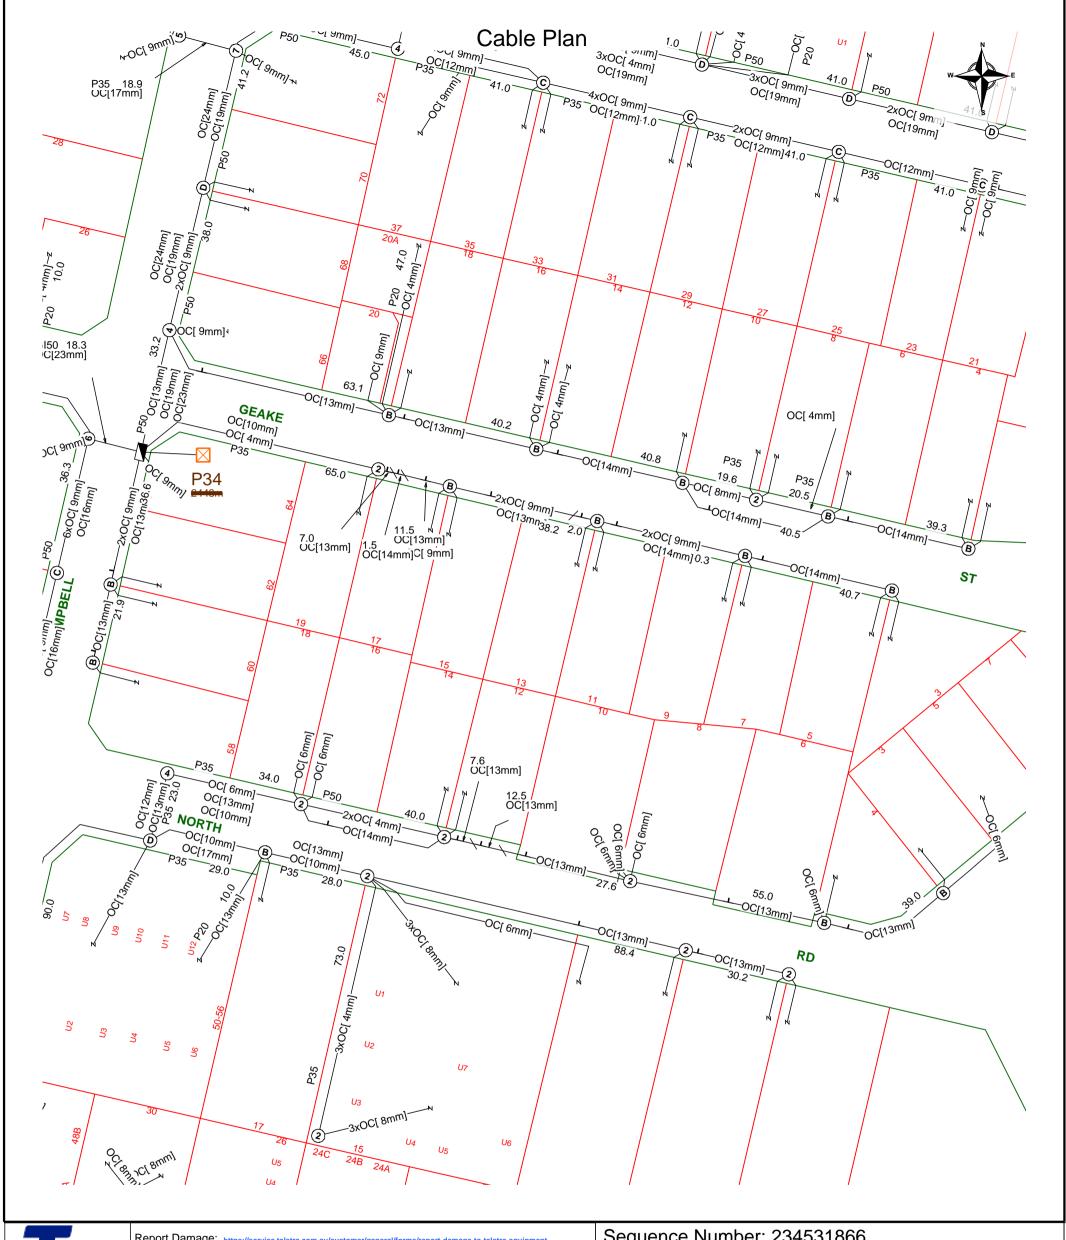

SKETCH OF LAND: SP86353 PREVIOUS TITLE: 1764-545

PROPERTY STREET ADDRESS: 13 GEAKE ST, SPENCER PARK.

LOCAL GOVERNMENT AUTHORITY: CITY OF ALBANY