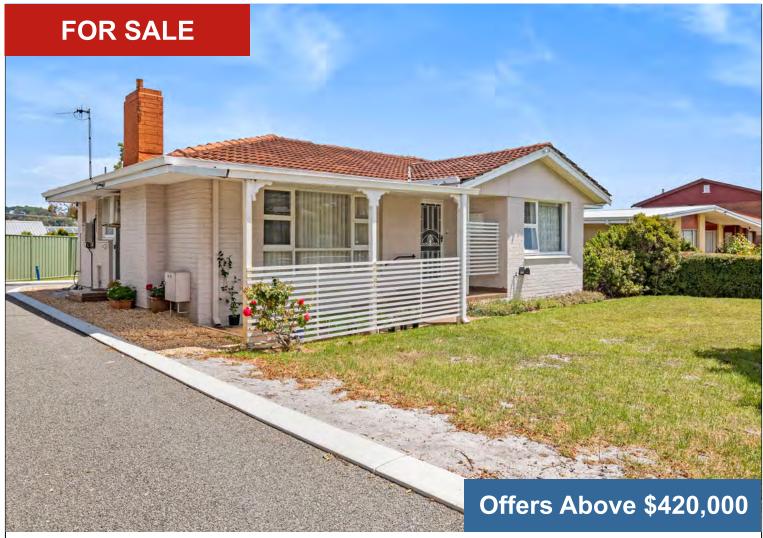

# 13 GEAKE STREET, SPENCER PARK

# LOCATION, LOCATION

- Brick Veneer and Tile 1960s charmer, stylish and sunny
- · Aircon lounge, white kitchen, dining area, patio
- 5 mins to town, close to hospital, schools, shops
- 441sqm block, easy gardens and lawns, rear car space
- Suit couple or small family, ideal low-maintenance rental