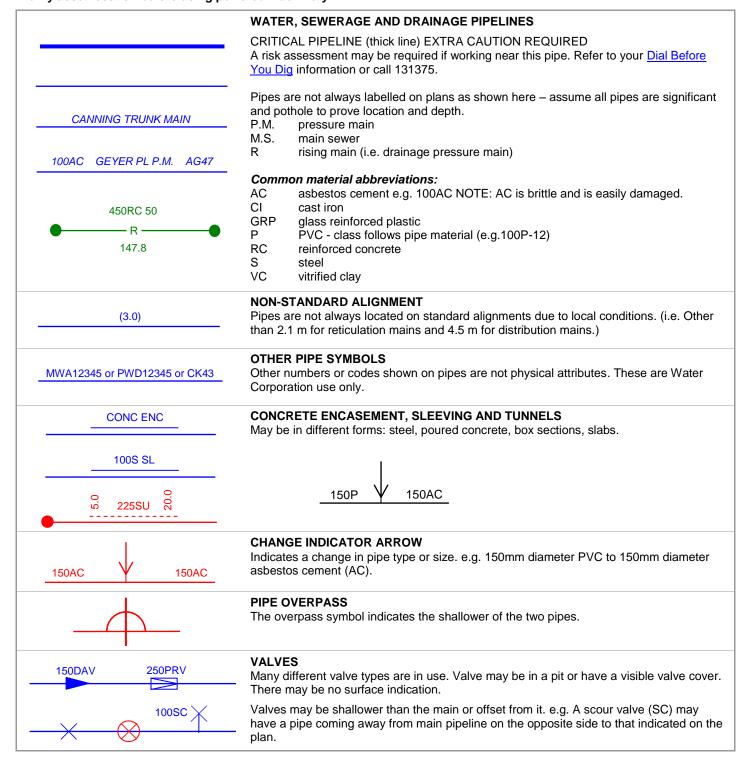

Prevention and Legend for details

Water

Corporation may need to be advised of any planned ground disturbing activities near facilities on this map. Refer to Brochure - "Protecting Buried Pipelines". Please report any inaccuracies to Asset Registration Team by email to asset.registration@watercorporation.com.au.



# Plan Legend (summary) INFORMATION BROCHURE



This legend is provided to <u>Dial Before You Dig</u> users to assist with interpreting Water Corporation plans. A more detailed colour version can be downloaded from <u>www.watercorporation.com.au</u>. (Your business > Working near pipelines > Downloads)

WARNING - Plans may not show all pipes or associated equipment at a site, or their accurate location. Pothole by hand to verify asset location before using powered machinery.





Printed on environmentally friendly paper









Please read all warnings, conditions and information on the attached "Underground Asset Details" information sheet. This plan is issued subject to that information and those conditions and warnings (including, but not limited to, the "NO HOT WORKS" warning). Plans are current for only 30 days from date of request, indicative only and not warranted to be accurate. It is your responsibility to carefully locate underground assets

and follow safe work practises and procedures (eg pot-holing). ATCO Gas Australia will seek compensation for damage caused to assets.

© Western Australian Land Information Authority trading as Landgate Based on information provided by and with the permission of the Western Australian Land Information Authority