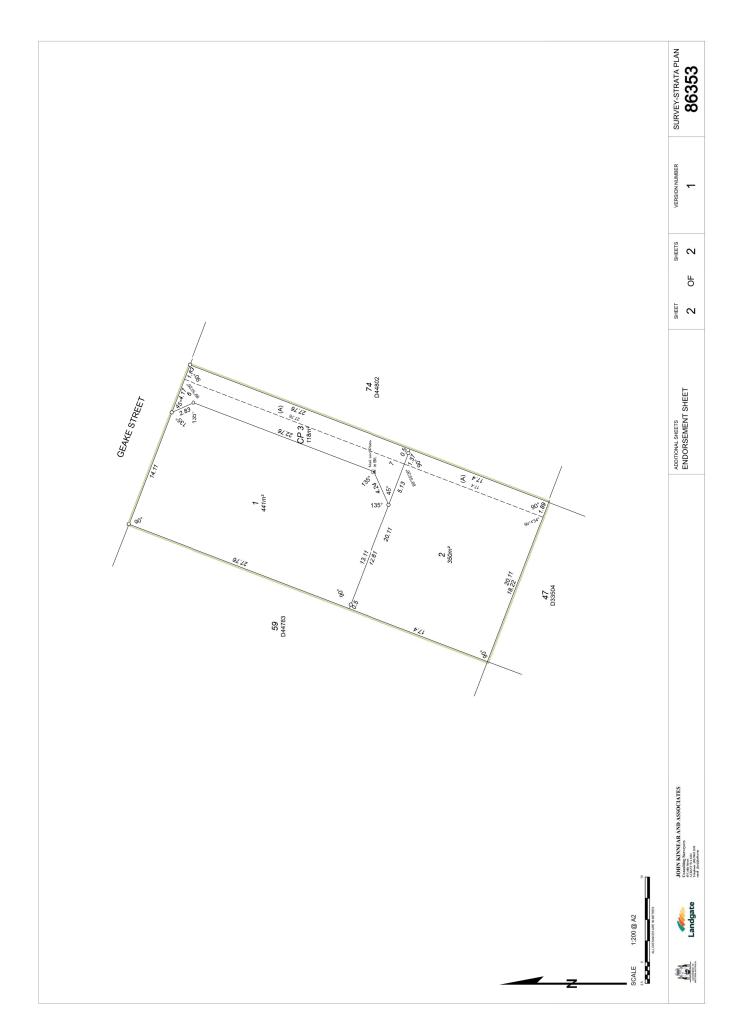

### LAND DESCRIPTION:

LOT 1 ON SURVEY-STRATA PLAN 86353 TOGETHER WITH A SHARE IN COMMON PROPERTY (IF ANY) AS SET OUT ON THE SURVEY-STRATA PLAN

SKETCH OF LAND: SP86353 PREVIOUS TITLE: 1764-545

PROPERTY STREET ADDRESS: 13 GEAKE ST, SPENCER PARK.

LOCAL GOVERNMENT AUTHORITY: CITY OF ALBANY

# Survey Strata Plan 86353

| Lot | Certificate of Title | Lot Status | Part Lot |
|-----|----------------------|------------|----------|
| 1   | 4046/62              | Registered |          |
| 2   | 4046/63              | Registered |          |
| 3   | N/A                  | Registered |          |