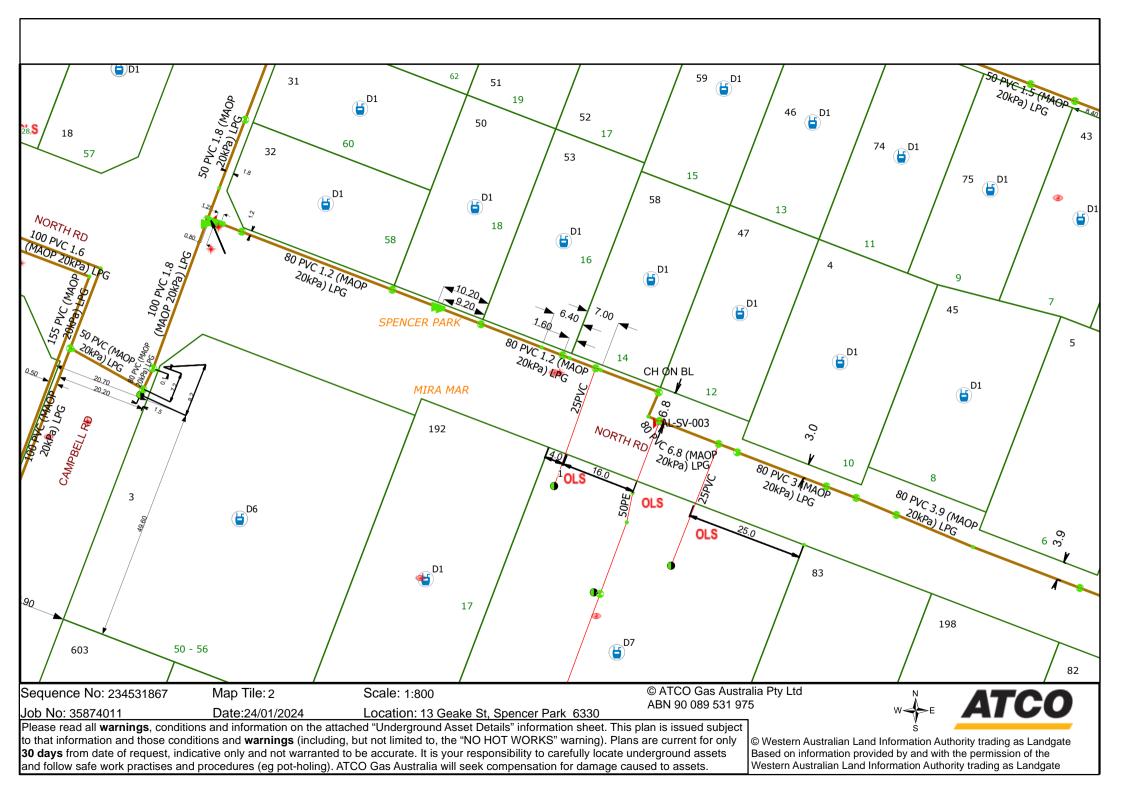

entally friendly paper









Please read all warnings, conditions and information on the attached "Underground Asset Details" information sheet. This plan is issued subject to that information and those conditions and warnings (including, but not limited to, the "NO HOT WORKS" warning). Plans are current for only 30 days from date of request, indicative only and not warranted to be accurate. It is your responsibility to carefully locate underground assets

and follow safe work practises and procedures (eg pot-holing). ATCO Gas Australia will seek compensation for damage caused to assets.

© Western Australian Land Information Authority trading as Landgate Based on information provided by and with the permission of the Western Australian Land Information Authority trading as Landgate







# SYMBOLS SHEET

# **GAS UTILITY NETWORK**

### **EXISTING GAS NETWORK**

 Transmission Pipelines Distribution Pipelines Distribution Pipe MAOP 350kPa Distribution Pipe MAOP 70kPa Distribution Pipe MAOP 7kPa

---- Not Gassed (none) Service Pipe

### PROPOSED GAS NETWORK

 Proposed Main Common Trenching Replacement Program

### ABANDONED GAS NETWORK

Inactive / Removed Meter **Abandoned Fitting Abandoned Valve** M ----- Abandoned Gas Main Abandoned Fitting SOLD Abandoned Valve SOLD

Abandoned Gas Main SOLD

### **COMPOUNDS**

**Gate Station** 

**Pressure Reducing Station** 

L.P.G. Tank **1** Hydrogen Plant

### **VALVES**

\*1 **Isolation Valves** 0 Service Valves

### MONITORING DEVICES

Flow Monitoring Device Pressure Monitoring Device

### ASSOCIATED INFRASTRUCTURE

Associated Asse