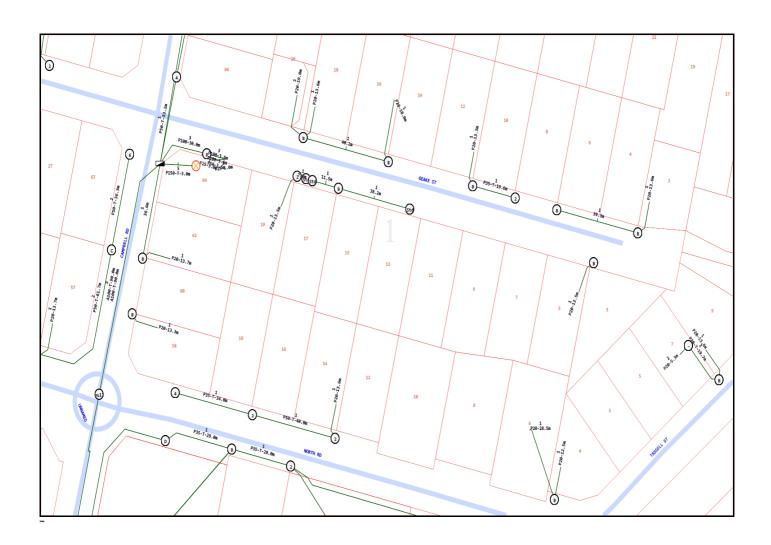

SKETCH OF LAND: SP86353 PREVIOUS TITLE: 1764-545

PROPERTY STREET ADDRESS: 13 GEAKE ST, SPENCER PARK.

LOCAL GOVERNMENT AUTHORITY: CITY OF ALBANY