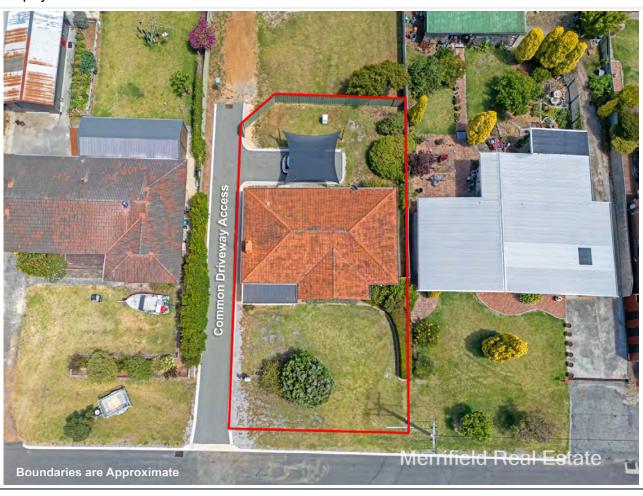

# 13 GEAKE STREET, SPENCER PARK

# LOCATION, LOCATION

- Brick Veneer and Tile 1960s charmer, stylish and sunny
- · Aircon lounge, white kitchen, dining area, patio
- 5 mins to town, close to hospital, schools, shops
- 441sqm block, easy gardens and lawns, rear car space
- Suit couple or small family, ideal low-maintenance rental