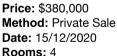

#### Address of comparable property

| Add | dress of comparable property         | Price     | Date of sale |
|-----|--------------------------------------|-----------|--------------|
| 1   | 32/50 Rosslyn St WEST MELBOURNE 3003 | \$382,500 | 24/01/2021   |
| 2   | 404/243 Franklin St MELBOURNE 3000   | \$380,000 | 15/12/2020   |
| 3   | 1101/243 Franklin St MELBOURNE 3000  | \$376,000 | 27/11/2020   |