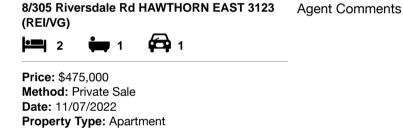

| Add | dress of comparable property           | Price     | Date of sale |
|-----|----------------------------------------|-----------|--------------|
| 1   | 8/305 Riversdale Rd HAWTHORN EAST 3123 | \$475,000 | 11/07/2022   |
| 2   | 8/77-83 Denham St HAWTHORN 3122        | \$469,000 | 21/07/2022   |
| 3   | 3/75 Harold St HAWTHORN EAST 3123      | \$465,000 | 30/04/2022   |