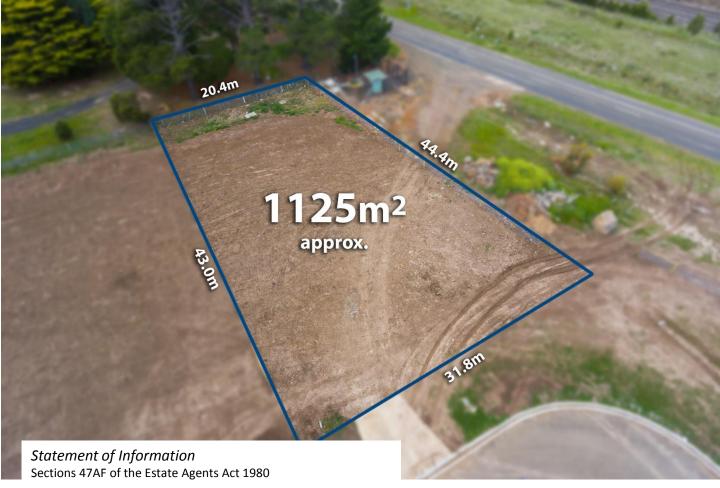

## Lot 88 Rangeview Dve RIDDELLS CREEK VIC 3431

Indicative selling price

\$425,000 - \$450,000

For the meaning of this price see consumer.vic.gov.au/underquoting

Median sale price

\$248,751

Median Land for RIDDELLS CREEK for July 2018
Sourced from RP DATA

## Comparable property sales

The estate agent or agent's representative reasonably believes that fewer than three comparable properties were sold within two kilometres of the property for sale in the last six months..

## **VACANT LAND 1125M2**





## **Contact agent**

Patrick Franklin
Manager / Licensed Real
Estate Agent
03 5428 7444
0407 534 757
patrickf@ljwhorlow.com.au