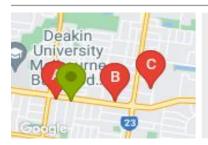

## **COMPARABLE PROPERTIES**

These are the three properties sold within two kilometres of the property for sale in the last six months that the estate agent or agent's representative considers to be most comparable to the property for sale.

## 310 BURWOOD HWY, BURWOOD, VIC 3125

Sale Price

\$420,000

Sale Date: 08/06/2023

Distance from Property: 190m

## 373-377 BURWOOD HWY, BURWOOD, VIC

Sale Price

\$420,000

Sale Date: 13/02/2023

Distance from Property: 578m

# 102/15 FOUNDATION BVD, BURWOOD EAST, 🖾 1

**Sale Price** 

\$408.000

Sale Date: 07/08/2023

Distance from Property: 1.1km

#### Comparable property sales

These are the three properties sold within two kilometres of the property for sale in the last six months that the estate agent or agent's representative considers to be most comparable to the property for sale.

| Address of comparable property                | Price     | Date of sale |
|-----------------------------------------------|-----------|--------------|
| 310 BURWOOD HWY, BURWOOD, VIC 3125            | \$420,000 | 08/06/2023   |
| 373-377 BURWOOD HWY, BURWOOD, VIC 3125        | \$420,000 | 13/02/2023   |
| 102/15 FOUNDATION BVD, BURWOOD EAST, VIC 3151 | \$408,000 | 07/08/2023   |