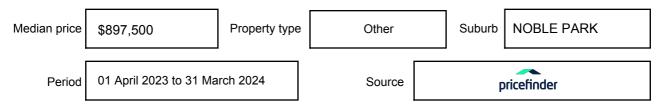

## NOBLE PARK, VIC, 3174

Suburb Median Sale Price (Other)

\$897,500

01 April 2023 to 31 March 2024

Provided by: pricefinder