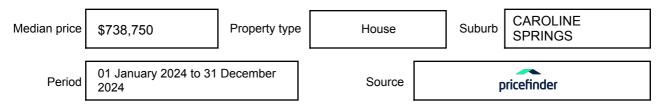

ressed as a single price, or as a price range with the difference between the upper and lower amounts not more than 10% of the lower amount.

This Statement of Information must be provided to a prospective buyer within two business days of a request and displayed at any open for inspection for the property for sale.

It is recommended that the address of the property being offered for sale be checked at

services.land.vic.gov.au/landchannel/content/addressSearch before being entered in this Statement of Information.

## Property offered for sale

Address Including suburb and postcode

2 DERWENT CLOSE, CAROLINE SPRINGS, VIC 3023

## Indicative selling price

For the meaning of this price see consumer.vic.gov.au/underquoting

Price Range:

\$1,200,000 to \$1,300,000

#### Median sale price



#### **Comparable property sales**

The estate agent or agents representative reasonably believes that fewer than three comparable properties were sold within two kilometres of the property for sale in the last six months.

This Statement of Information was prepared on: