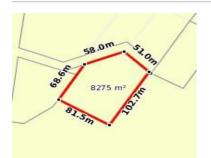

# LOWER NINE MILE ROAD, STANLEY, VIC 🕮 - 😂 -

**Indicative Selling Price** 

For the meaning of this price see consumer.vic.au/underquoting

Single Price:

\$50,000

| Address<br>Including suburb and<br>postcode | LOWER NINE MILE ROAD, STANLEY, VIC 3747 |
|---------------------------------------------|-----------------------------------------|
|---------------------------------------------|-----------------------------------------|