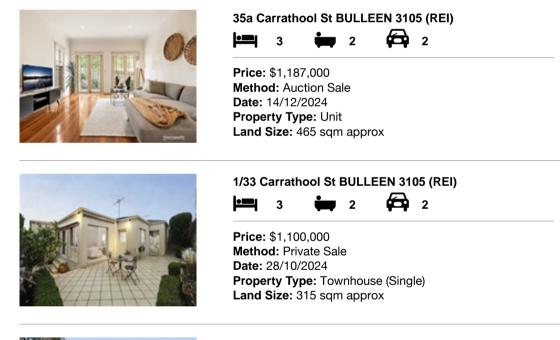

| Ado | dress of comparable property    | Price       | Date of sale |
|-----|---------------------------------|-------------|--------------|
| 1   | 35a Carrathool St BULLEEN 3105  | \$1,187,000 | 14/12/2024   |
| 2   | 1/33 Carrathool St BULLEEN 3105 | \$1,100,000 | 28/10/2024   |
| 3   | 2 North Av BULLEEN 3105         | \$958,000   | 27/10/2024   |