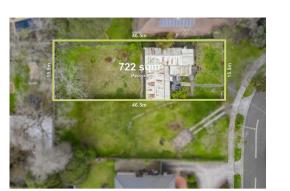

## Section 47AF of the Estate Agents Act 1980

| Addre<br>Including suburb a<br>postco                                                                                                                                                                                  | and   | ce Street, Croydor                        | n North Vic 3136 | 6      |                  |              |  |
|------------------------------------------------------------------------------------------------------------------------------------------------------------------------------------------------------------------------|-------|-------------------------------------------|------------------|--------|------------------|--------------|--|
| Indicative selling                                                                                                                                                                                                     | price |                                           |                  |        |                  |              |  |
| For the meaning of this price see consumer.vic.gov.au/underquoting                                                                                                                                                     |       |                                           |                  |        |                  |              |  |
| Single price \$549,000                                                                                                                                                                                                 |       |                                           |                  |        |                  |              |  |
| Median sale price                                                                                                                                                                                                      |       |                                           |                  |        |                  |              |  |
| Median price \$81                                                                                                                                                                                                      | 1,000 | Property Type                             | House            | Suburb | Croydon No       | rth          |  |
| Period - From 19/10/2018 to 18/10/2019 Source REIV                                                                                                                                                                     |       |                                           |                  |        | J                |              |  |
| Comparable property sales (*Delete A or B below as applicable)                                                                                                                                                         |       |                                           |                  |        |                  |              |  |
| A* These are the three properties sold within two kilometres of the property for sale in the last six months that the estate agent or agent's representative considers to be most comparable to the property for sale. |       |                                           |                  |        |                  |              |  |
| Address of comparable property                                                                                                                                                                                         |       |                                           |                  |        | rice             | Date of sale |  |
| 1                                                                                                                                                                                                                      |       |                                           |                  |        |                  |              |  |
| 2                                                                                                                                                                                                                      |       |                                           |                  |        |                  |              |  |
| 3                                                                                                                                                                                                                      |       |                                           |                  |        |                  |              |  |
| OR                                                                                                                                                                                                                     |       |                                           |                  |        |                  |              |  |
|                                                                                                                                                                                                                        |       | ent's representati<br>ithin two kilometro | •                |        |                  | •            |  |
| This Statement of Information was prepared on:                                                                                                                                                                         |       |                                           |                  |        | 19/10/2019 15:30 |              |  |

Simon Bismark 03 8870 2847 0415 556 186 sbismark@philipwebb.com.au

Indicative Selling Price \$549,000 Median House Price

19/10/2018 - 18/10/2019: \$811,000

Very unique property, house in poor condition. Valued at land value only. Most likely a knock down rebuild. Definitely nothing sold in past 6 months that is comparable.