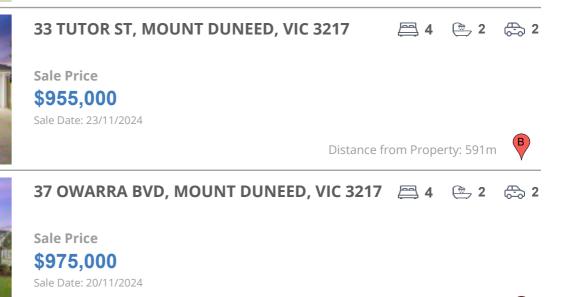

# **COMPARABLE PROPERTIES**

These are the three properties sold within five kilometres of the property for sale in the last 18 months that the estate agent or agents representative considers to be most comparable to the property for sale.

#### **Comparable property sales**

These are the three properties sold within five kilometres of the property for sale in the last 18 months that the estate agent or agents representative considers to be most comparable to the property for sale.

| Address of comparable property            | Price      | Date of sale |
|-------------------------------------------|------------|--------------|
| 43 CORNFLOWER WAY, MOUNT DUNEED, VIC 3217 | *\$950,000 | 25/01/2025   |
| 33 TUTOR ST, MOUNT DUNEED, VIC 3217       | \$955,000  | 23/11/2024   |
| 37 OWARRA BVD, MOUNT DUNEED, VIC 3217     | \$975,000  | 20/11/2024   |