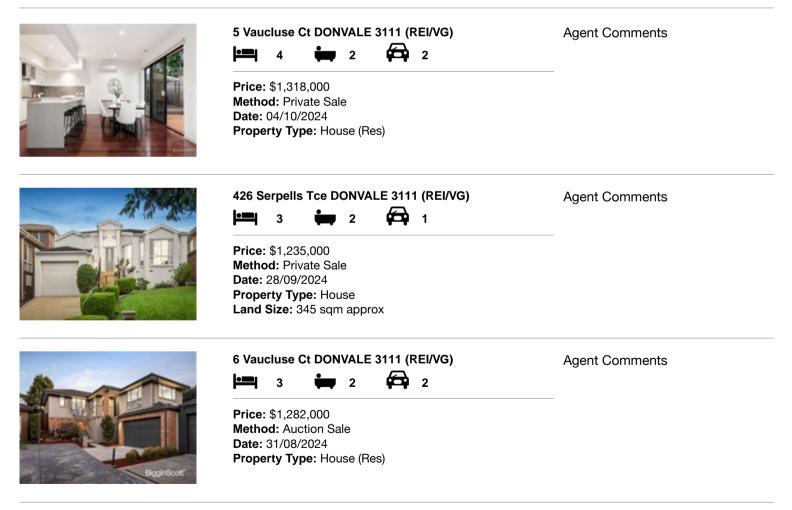

#### Comparable property sales (\*Delete A or B below as applicable)

A\* These are the three properties sold within two kilometres of the property for sale in the last six months that the estate agent or agent's representative considers to be most comparable to the property for sale.

| Ado | dress of comparable property  | Price       | Date of sale |
|-----|-------------------------------|-------------|--------------|
| 1   | 5 Vaucluse Ct DONVALE 3111    | \$1,318,000 | 04/10/2024   |
| 2   | 426 Serpells Tce DONVALE 3111 | \$1,235,000 | 28/09/2024   |
| 3   | 6 Vaucluse Ct DONVALE 3111    | \$1,282,000 | 31/08/2024   |