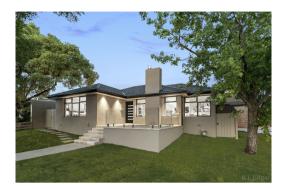

#### Property offered for sale

Address Including suburb and postcode

2 Banool Quadrant, Doncaster East Vic 3109

# **RT Edgar**

**Property Type:** House (Res) **Land Size:** 464 sqm approx Agent Comments Indicative Selling Price \$1,200,000 - \$1,320,000 Median House Price September quarter 2024: \$1,600,000