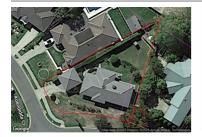

## 10 BALLARA DRIVE, WODONGA, VIC 3690 🕮 4 🕒 2 🚓 2

## Property offered for sale

Address Including suburb and postcode

10 BALLARA DRIVE, WODONGA, VIC 3690