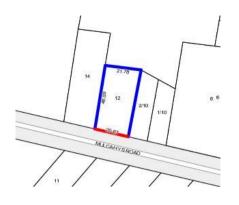

## Single residential property located outside the Melbourne metropolitan area

|                                                        |                                                                              | Section 47A      | F of the Estate Ag    | gents Act 1980 |
|--------------------------------------------------------|------------------------------------------------------------------------------|------------------|-----------------------|----------------|
| Property offered for                                   | sale                                                                         |                  |                       |                |
| Address<br>Including suburb or<br>locality andpostcode | 12 Mulcahys Road, Trentham Vic 3458                                          |                  |                       |                |
| Indicative selling pri                                 | ice                                                                          |                  |                       |                |
| For the meaning of this                                | price see consumer.vic.gov.a                                                 | au/underquoting  |                       |                |
| Range between \$575                                    | 8,000 &                                                                      | \$595,000        |                       |                |
| Median sale price                                      |                                                                              |                  |                       |                |
| Median price \$732,5                                   | House X                                                                      | Unit             | Suburb or locality Tr | entham         |
| Period - From 01/07/                                   | 2017 to 30/06/2018                                                           | Source           | REIV                  |                |
| Comparable propert                                     | y sales (*Delete A or B be                                                   | elow as applicab | ole)                  |                |
|                                                        | three properties sold within fivens that the estate agent or agent for sale. |                  |                       |                |
| Address of comparal                                    | ole property                                                                 |                  | Price                 | Date of sale   |
| 1                                                      |                                                                              |                  |                       |                |
| 2                                                      |                                                                              |                  |                       |                |
| 3                                                      |                                                                              |                  |                       |                |
| OR                                                     |                                                                              |                  |                       |                |
|                                                        | nt or agent's representative re<br>e sold within five kilometres o           |                  |                       |                |

**Account** - Harkin Property | P: 03 5424 1866 | F: 03 5424 1717

Generated: 31/07/2018 14:28

Rooms:

**Property Type:** House **Land Size:** 1006 sqm approx

Agent Comments

Frances Harkin 03 5424-1866 0425 766 799 frances@harkinproperty.com.au