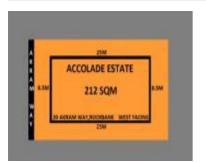

## 20 AKRAM WAY, ROCKBANK, VIC 3335

Sale Price

\$229,000

Sale Date: 14/09/2023

Distance from Property: 1.2km

| Address of comparable property      | Price     | Date of sale |
|-------------------------------------|-----------|--------------|
| 20 AKRAM WAY, ROCKBANK, VIC 3335    | \$229,000 | 14/09/2023   |
| 12 PRIMROSE AVE, ROCKBANK, VIC 3335 | \$240,000 | 09/01/2024   |