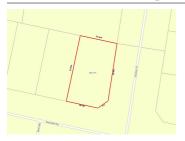

## 72 BLUEBOTTLE PARADE, ROCKBANK, 🕮 - 🕒 -

**Indicative Selling Price** 

For the meaning of this price see consumer.vic.au/underquoting

**Price Range:** 

\$315,000 to \$345,000

Provided by: Anand Lohchab, Bloom Estate Agents

72 BLUEBOTTLE PARADE, ROCKBANK, VIC 3335