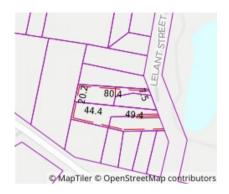

#### Section 47AF of the Estate Agents Act 1980

| Property | offered | for sale |
|----------|---------|----------|
|----------|---------|----------|

| Address               | 3 Lelant Street, Trentham Vic 3458 |
|-----------------------|------------------------------------|
| Including suburb or   |                                    |
| locality and postcode |                                    |
|                       |                                    |
|                       |                                    |

Property Type: House (Previously Occupied - Detached) Land Size: 1196 sqm approx

**Agent Comments** 

**Indicative Selling Price** \$799,900 **Median House Price** 

09/04/2020 - 08/04/2021: \$660,000