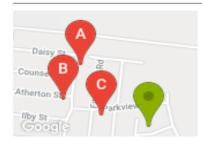

# **COMPARABLE PROPERTIES**

These are the three properties sold within five kilometres of the property for sale in the last 18 months that the estate agent or agent's representative considers to be most comparable to the property for sale.

# 39 ASPECT DR, HUNTLY, VIC 3551

Sale Price

\$344,000

Sale Date: 31/07/2020

Distance from Property: 318m

# 20 ASPECT DR, HUNTLY, VIC 3551

**Sale Price** 

\$345,000

Sale Date: 03/08/2020

Distance from Property: 299m

# 10 PARKVIEW BVD, HUNTLY, VIC 3551

**Sale Price** 

\$365,000

Sale Date: 10/08/2020

Distance from Property: 161m