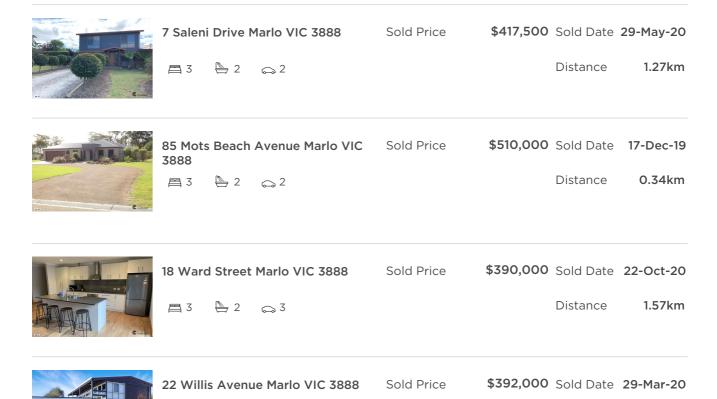

### Comparable property sales (\*Delete A or B below as applicable)

A\* These are the three properties sold within five kilometres of the property for sale in the last 18 months that the estate agent or agent's representative considers to be most comparable to the property for sale.

| Address of comparable property      | Price     | Date of sale |  |
|-------------------------------------|-----------|--------------|--|
| 7 Saleni Drive Marlo VIC 3888       | \$417,500 | 29-May-20    |  |
| 85 Mots Beach Avenue Marlo VIC 3888 | \$510,000 | 17-Dec-19    |  |
| 18 Ward Street Marlo VIC 3888       | \$390,000 | 22-Oct-20    |  |