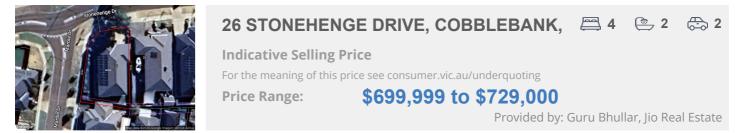

## Property offered for sale

Address Including suburb and postcode

26 STONEHENGE DRIVE, COBBLEBANK, VIC 3338

## Indicative selling price

For the meaning of this price see consumer.vic.gov.au/underquoting

Price Range:

\$699,999 to \$729,000