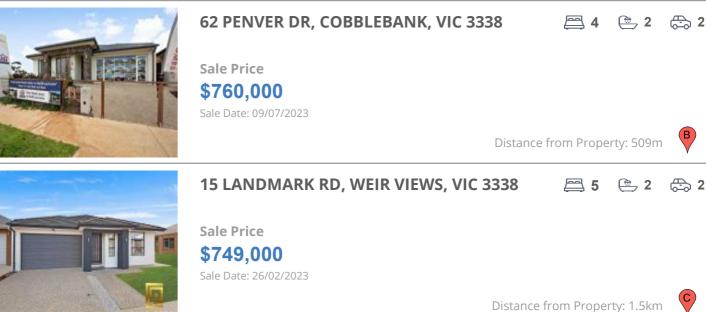

#### **Comparable property sales**

These are the three properties sold within two kilometres of the property for sale in the last six months that the estate agent or agent's representative considers to be most comparable to the property for sale.

| Address of comparable property          | Price     | Date of sale |
|-----------------------------------------|-----------|--------------|
| 43 RUNCORN CRES, STRATHTULLOH, VIC 3338 | \$730,000 | 02/08/2023   |
| 62 PENVER DR, COBBLEBANK, VIC 3338      | \$760,000 | 09/07/2023   |
| 15 LANDMARK RD, WEIR VIEWS, VIC 3338    | \$749,000 | 26/02/2023   |