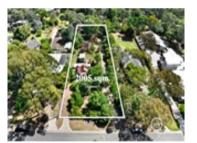

Price: \$920,000 Method: Private Sale Date: 03/04/2023 Property Type: House Land Size: 1018 sqm approx

Account - Barry Plant | P: (03) 9431 1243