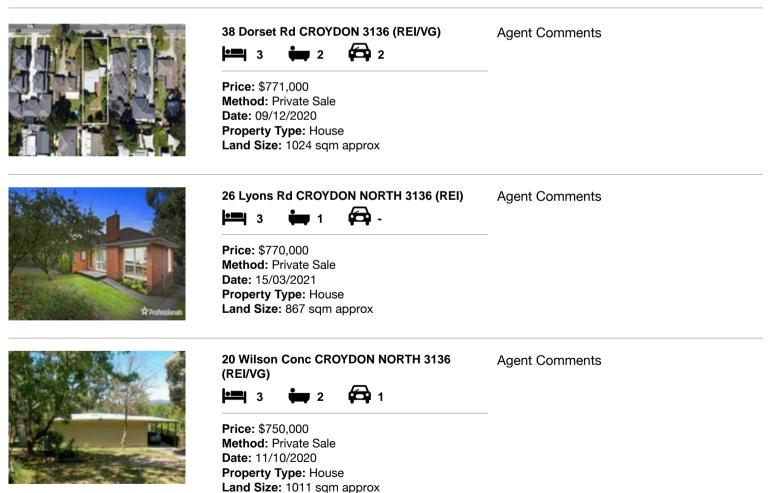

| Ado | dress of comparable property      | Price     | Date of sale |
|-----|-----------------------------------|-----------|--------------|
| 1   | 38 Dorset Rd CROYDON 3136         | \$771,000 | 09/12/2020   |
| 2   | 26 Lyons Rd CROYDON NORTH 3136    | \$770,000 | 15/03/2021   |
| 3   | 20 Wilson Conc CROYDON NORTH 3136 | \$750,000 | 11/10/2020   |