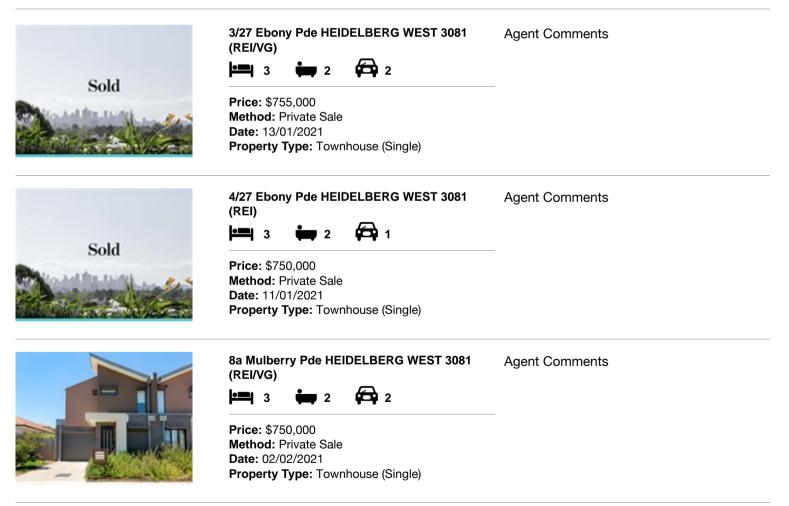

### Comparable property sales (\*Delete A or B below as applicable)

A\* These are the three properties sold within two kilometres of the property for sale in the last six months that the estate agent or agent's representative considers to be most comparable to the property for sale.

| Add | dress of comparable property         | Price     | Date of sale |
|-----|--------------------------------------|-----------|--------------|
| 1   | 3/27 Ebony Pde HEIDELBERG WEST 3081  | \$755,000 | 13/01/2021   |
| 2   | 4/27 Ebony Pde HEIDELBERG WEST 3081  | \$750,000 | 11/01/2021   |
| 3   | 8a Mulberry Pde HEIDELBERG WEST 3081 | \$750,000 | 02/02/2021   |

# **Comparable Properties**

Account - Jellis Craig | P: 03 9431 1222 | F: 03 9439 7192

The information contained herein is to be used as a guide only. Although every care has been taken in the preparation of the information, we stress that particulars herein are for information only and do not constitute representations by the Owners or Agent. Sales data is provided as a guide to market activity, and we do not necessarily claim to have acted as the selling agent in these transactions.