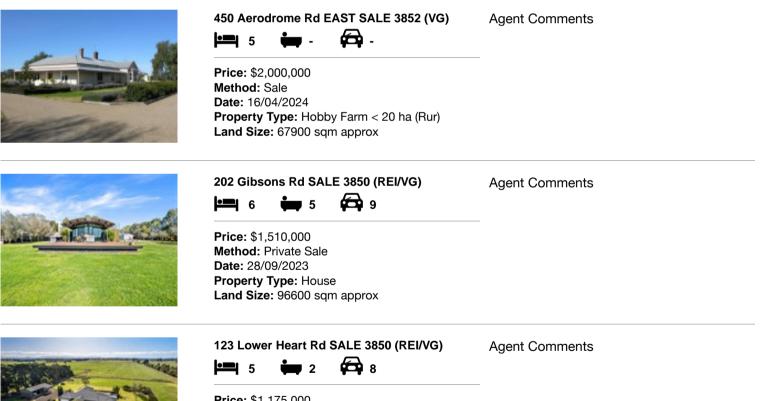

| Address of comparable property |                                 | Price       | Date of sale |
|--------------------------------|---------------------------------|-------------|--------------|
| 1                              | 450 Aerodrome Rd EAST SALE 3852 | \$2,000,000 | 16/04/2024   |
| 2                              | 202 Gibsons Rd SALE 3850        | \$1,510,000 | 28/09/2023   |
| 3                              | 123 Lower Heart Rd SALE 3850    | \$1,175,000 | 12/09/2023   |

## **Comparable Properties**

Price: \$1,175,000 Method: Private Sale Date: 12/09/2023 Property Type: Rural (All Types) Land Size: 4046.86 sqm approx