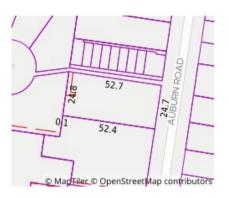

#### Property offered for sale

Including suburb and postcode

Address 3/74 Auburn Road, Hawthorn Vic 3122

09/07/2021 12:43

3/74 Auburn Road, Hawthorn Vic 3122

Rooms: 3 Property Type: Flat Agent Comments Shawn White 03 8809 5584 0425 335 034 shawn.white@little.com.au

Indicative Selling Price \$380,000 - \$410,000 Median Unit Price March quarter 2021: \$603,500