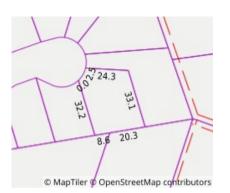

#### Address of comparable property

| 1 | 37 Apple Orchard Dr BROWN HILL 3350 | \$400,000 | 12/03/2024 |
|---|-------------------------------------|-----------|------------|
| 2 | 32 Illana St BROWN HILL 3350        | \$300,000 | 09/01/2024 |
| 3 |                                     |           |            |

# Comparable Properties

37 Apple Orchard Dr BROWN HILL 3350 (VG)

🛏 - 👆 - 🛱

Price: \$400,000 Method: Sale Date: 12/03/2024 Property Type: Land Land Size: 742 sqm approx Agent Comments

32 Illana St BROWN HILL 3350 (REI)

- - -

Price: \$300,000 Method: Private Sale Date: 09/01/2024 Property Type: Land

Land Size: 915 sqm approx

**Agent Comments** 

The estate agent or agent's representative reasonably believes that fewer than three comparable properties were sold within five kilometres of the property for sale in the last eighteen months.