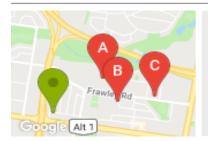

# **COMPARABLE PROPERTIES**

These are the three properties sold within two kilometres of the property for sale in the last six months that the estate agent or agent's representative considers to be most comparable to the property for sale.

# 14 TRIPOLI CRT, HALLAM, VIC 3803

Sale Price

\*\$555,000

Sale Date: 29/01/2019

Distance from Property: 816m

# 51 CORNWALL ST, HALLAM, VIC 3803

Sale Price

\$520,000

Sale Date: 07/12/2018

Distance from Property: 863m

11 CRESSONIERRE CRT, HALLAM, VIC 3803

Sale Price

\*\*\$590,000

Sale Date: 13/02/2019

Distance from Property: 1.3km

| Address of comparable property        | Price       | Date of sale |
|---------------------------------------|-------------|--------------|
| 14 TRIPOLI CRT, HALLAM, VIC 3803      | *\$555,000  | 29/01/2019   |
| 51 CORNWALL ST, HALLAM, VIC 3803      | \$520,000   | 07/12/2018   |
| 11 CRESSONIERRE CRT, HALLAM, VIC 3803 | **\$590,000 | 13/02/2019   |