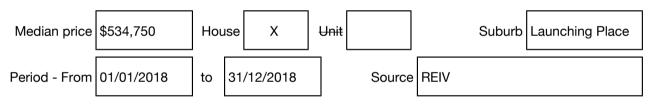

#### Median sale price

Indicative Selling Price \$430,000 - \$470,000 Median House Price Year ending December 2018: \$534,750