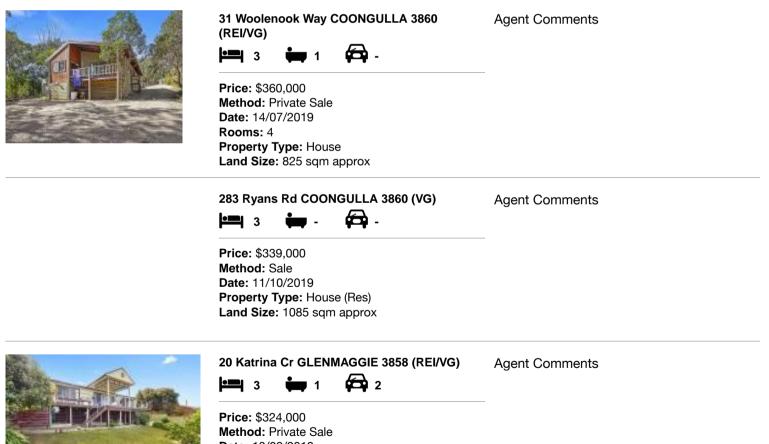

| Add | dress of comparable property    | Price     | Date of sale |
|-----|---------------------------------|-----------|--------------|
| 1   | 31 Woolenook Way COONGULLA 3860 | \$360,000 | 14/07/2019   |
| 2   | 283 Ryans Rd COONGULLA 3860     | \$339,000 | 11/10/2019   |
| 3   | 20 Katrina Cr GLENMAGGIE 3858   | \$324,000 | 13/09/2018   |

# **Comparable Properties**

Method: Private Sale Date: 13/09/2018 Rooms: 9 Property Type: House Land Size: 530 sqm approx

Account - Gippsland Real Estate Maffra | P: 03 5147 2200 | F: 03 5147 2800

propertydata