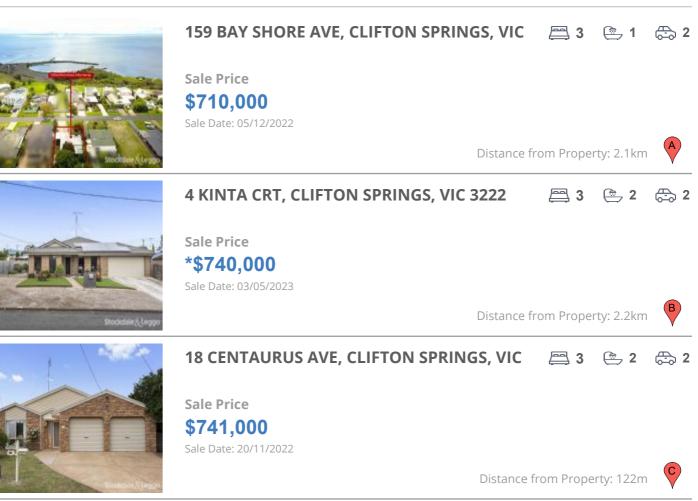

## **COMPARABLE PROPERTIES**

These are the three properties sold within five kilometres of the property for sale in the last 18 months that the estate agent or agent's representative considers to be most comparable to the property for sale.

#### **Comparable property sales**

These are the three properties sold within five kilometres of the property for sale in the last 18 months that the estate agent or agent's representative considers to be most comparable to the property for sale.

| Address of comparable property               | Price      | Date of sale |
|----------------------------------------------|------------|--------------|
| 159 BAY SHORE AVE, CLIFTON SPRINGS, VIC 3222 | \$710,000  | 05/12/2022   |
| 4 KINTA CRT, CLIFTON SPRINGS, VIC 3222       | *\$740,000 | 03/05/2023   |
| 18 CENTAURUS AVE, CLIFTON SPRINGS, VIC 3222  | \$741,000  | 20/11/2022   |