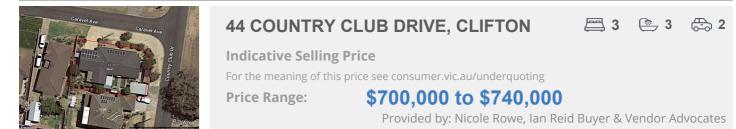

### Property offered for sale

Address Including suburb and postcode

44 COUNTRY CLUB DRIVE, CLIFTON SPRINGS, VIC 3222

#### Indicative selling price

For the meaning of this price see consumer.vic.gov.au/underquoting

Price Range:

\$700,000 to \$740,000