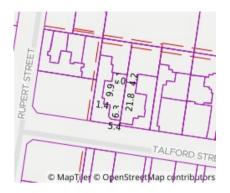

#### Section 47AF of the Estate Agents Act 1980

Price

| Address              | 1/1 Talford Street, Doncaster East Vic 3109 |
|----------------------|---------------------------------------------|
| Including suburb and |                                             |
| postcode             |                                             |
|                      |                                             |
|                      |                                             |

#### Address of comparable property

|   |                                          | 1 1100    | Date of Sale |
|---|------------------------------------------|-----------|--------------|
| 1 | 1/11 Dehnert St DONCASTER EAST 3109      | \$795,000 | 02/08/2020   |
| 2 | 2/1 Talford St DONCASTER EAST 3109       | \$733,000 | 27/06/2020   |
| 3 | 1/35 Middlefield Dr BLACKBURN NORTH 3130 | \$715,000 | 27/06/2020   |