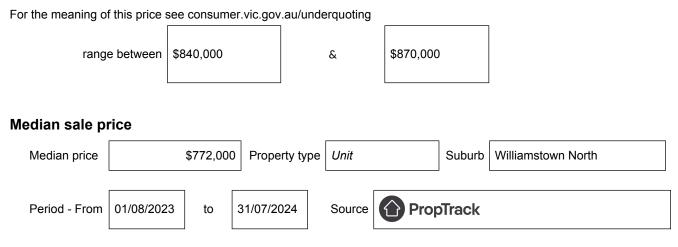

## Statement of Information Single residential property located in the Melbourne metropolitan area

Section 47AF of the Estate Agents Act 1980

## Property offered for sale

Address Including suburb and postcode

25 Piccolo Circuit, Williamstown North, Vic 3016

## Indicative selling price



## Comparable property sales (\*Delete A or B below as applicable)

**A**\* These are the three properties sold within two kilometres of the property for sale in the last six months that the estate agent or agent's representative considers to be most comparable to the property for sale.

| Address of comparable property                   | Price     | Date of sale |
|--------------------------------------------------|-----------|--------------|
| 46 Piccolo Circuit, Williamstown North, VIC 3016 | \$855,000 | 04/06/2024   |
| 49 Piccolo Circuit, Williamstown North, VIC 3016 | \$860,000 | 22/04/2024   |
| 9 Piccolo Circuit, Williamstown North, VIC 3016  | \$886,500 | 24/04/2024   |

OR

**B**<sup>\*</sup> The estate agent or agent's representative reasonably believes that fewer than three