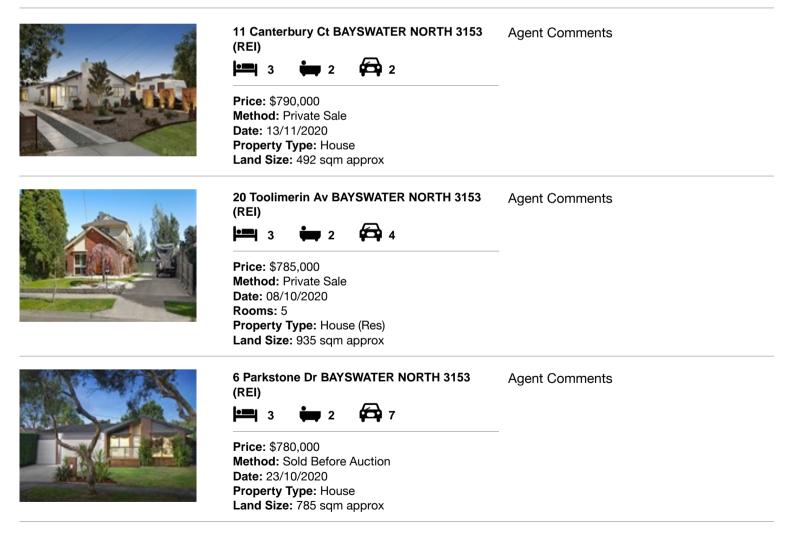

### Comparable property sales (\*Delete A or B below as applicable)

A\* These are the three properties sold within two kilometres of the property for sale in the last six months that the estate agent or agent's representative considers to be most comparable to the property for sale.

| Ade | dress of comparable property          | Price     | Date of sale |
|-----|---------------------------------------|-----------|--------------|
| 1   | 11 Canterbury Ct BAYSWATER NORTH 3153 | \$790,000 | 13/11/2020   |
| 2   | 20 Toolimerin Av BAYSWATER NORTH 3153 | \$785,000 | 08/10/2020   |
| 3   | 6 Parkstone Dr BAYSWATER NORTH 3153   | \$780,000 | 23/10/2020   |