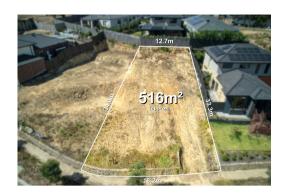

Property Type: Land Land Size: 516 sqm approx Agent Comments Indicative Selling Price \$400,000 - \$440,000 Median Land Price 12/03/2024 - 11/03/2025: \$535,000