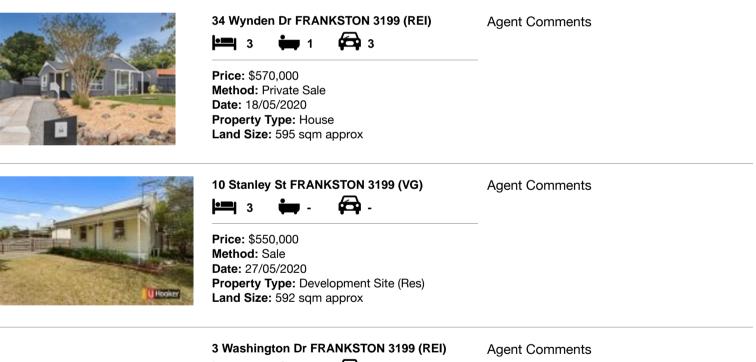

| Ade | dress of comparable property   | Price     | Date of sale |
|-----|--------------------------------|-----------|--------------|
| 1   | 34 Wynden Dr FRANKSTON 3199    | \$570,000 | 18/05/2020   |
| 2   | 10 Stanley St FRANKSTON 3199   | \$550,000 | 27/05/2020   |
| 3   | 3 Washington Dr FRANKSTON 3199 | \$550,000 | 09/06/2020   |

# **Comparable Properties**

Method: Private Sale Date: 09/06/2020 Property Type: House (Res)

Account - Stockdale & Leggo Langwarrin | P: 03 9775 7500 | F: 03 9775 7009

The information contained herein is to be used as a guide only. Although every care has been taken in the preparation of the information, we stress that particulars herein are for information only and do not constitute representations by the Owners or Agent. Sales data is provided as a guide to market activity, and we do not necessarily claim to have acted as the selling agent in these transactions.