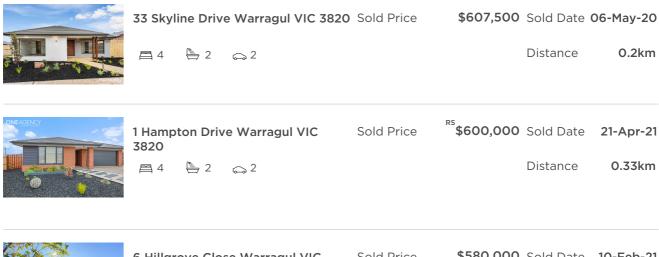

| Address of comparable property      | Price     | Date of sale |  |
|-------------------------------------|-----------|--------------|--|
| 33 Skyline Drive Warragul VIC 3820  | \$607,500 | 06-May-20    |  |
| 1 Hampton Drive Warragul VIC 3820   | \$600,000 | 21-Apr-21    |  |
| 6 Hillgrove Close Warragul VIC 3820 | \$580,000 | 10-Feb-21    |  |