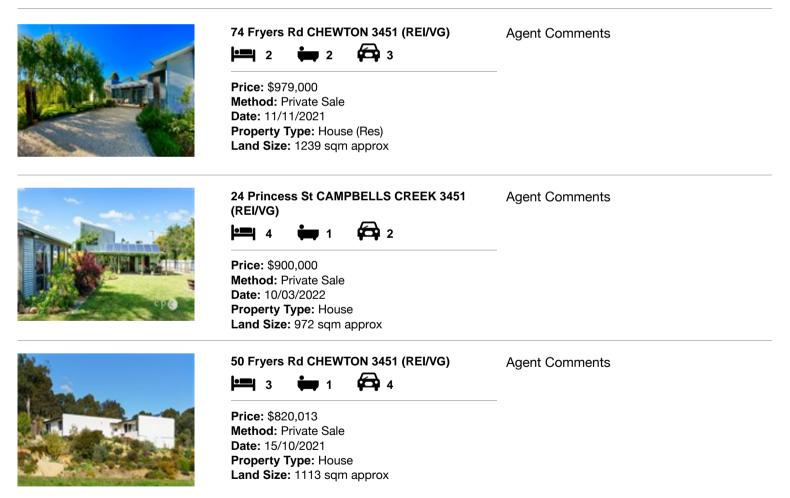

| Add | dress of comparable property        | Price     | Date of sale |
|-----|-------------------------------------|-----------|--------------|
| 1   | 74 Fryers Rd CHEWTON 3451           | \$979,000 | 11/11/2021   |
| 2   | 24 Princess St CAMPBELLS CREEK 3451 | \$900,000 | 10/03/2022   |
| 3   | 50 Fryers Rd CHEWTON 3451           | \$820,013 | 15/10/2021   |