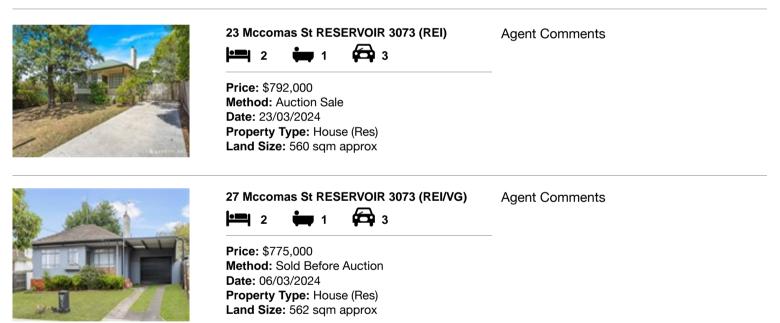

| Ad | dress of comparable property | Price     | Date of sale |
|----|------------------------------|-----------|--------------|
| 1  | 23 Mccomas St RESERVOIR 3073 | \$792,000 | 23/03/2024   |
| 2  | 27 Mccomas St RESERVOIR 3073 | \$775,000 | 06/03/2024   |
| 3  |                              |           |              |