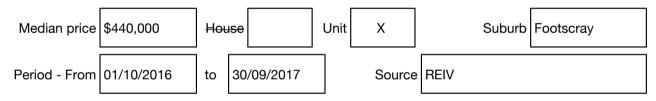

# Statement of Information

# Single residential property located in the Melbourne metropolitan area

## Section 47AF of the Estate Agents Act 1980

## Property offered for sale

| Address              | 307/64 Geelong Road, Footscray Vic 3011 |
|----------------------|-----------------------------------------|
| Including suburb and |                                         |
| postcode             |                                         |
|                      |                                         |

#### Indicative selling price

For the meaning of this price see consumer.vic.gov.au/underquoting

| Range between | \$400,000 | & | \$440,000 |  |
|---------------|-----------|---|-----------|--|
|               |           |   |           |  |

## Median sale price



#### Comparable property sales (\*Delete A or B below as applicable)

A\* These are the three properties sold within two kilometres of the property for sale in the last six months that the estate agent or agent's representative considers to be most comparable to the property for sale.

| Address of comparable property |                                   | Price     | Date of sale |
|--------------------------------|-----------------------------------|-----------|--------------|
| 1                              | 107/250 Barkly St FOOTSCRAY 3011  | \$443,500 | 02/10/2017   |
| 2                              | 22/155 Gordon St FOOTSCRAY 3011   | \$435,000 | 16/08/2017   |
| 3                              | 1002/240 Barkly St FOOTSCRAY 3011 | \$405,000 | 19/10/2017   |

OR

**B**\* The esta