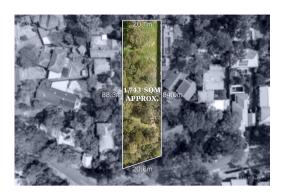

### Property offered for sale

Address Including suburb and postcode

18 Cheverton Road, Lower Plenty Vic 3093

This Statement of Information was prepared on:

14/03/2024 14:53

Property Type: Land Land Size: 1743 sqm approx Agent Comments Indicative Selling Price \$1,000,000 - \$1,100,000 Median Vacant Land Price \* 14/03/2023 - 14/03/2024: \$1,522,500 \* Agent calculated median