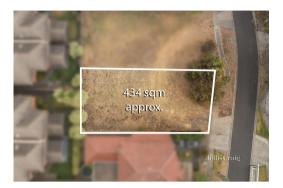

This Statement of Information was prepared on:

08/03/2024 12:14

Property Type: Land (Res) Land Size: 434m2 sqm approx Agent Comments Indicative Selling Price \$730,000 Median Land Price 08/03/2023 - 07/03/2024: \$1,050,000