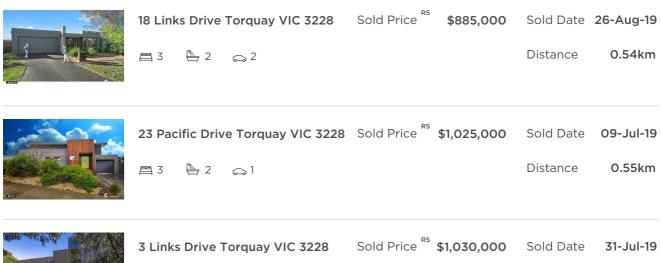

## **Comparable Property Sales**

These are the three properties sold within five kilometres of the property for sale in the last 18 months that the estate agent or agent's representative considers to be most comparable to the property for sale.

🚍 3 🚔 2 👝 2

| Sold Price <sup>RS</sup> <b>\$1,030,000</b> | Sold Date | 31-Jul-19 |
|---------------------------------------------|-----------|-----------|
|                                             | Distance  | 0.64km    |