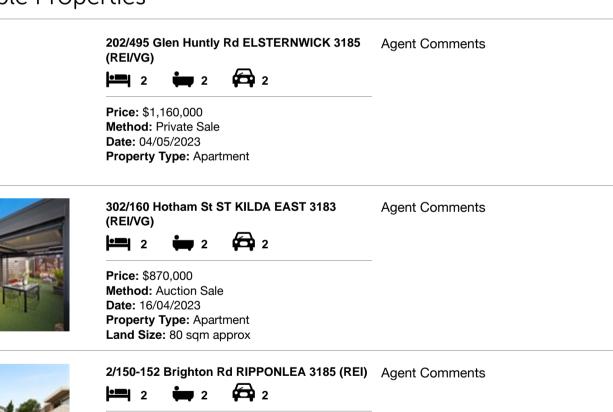

| Ad | dress of comparable property            | Price       | Date of sale |
|----|-----------------------------------------|-------------|--------------|
| 1  | 202/495 Glen Huntly Rd ELSTERNWICK 3185 | \$1,160,000 | 04/05/2023   |
| 2  | 302/160 Hotham St ST KILDA EAST 3183    | \$870,000   | 16/04/2023   |
| 3  | 2/150-152 Brighton Rd RIPPONLEA 3185    | \$808,000   | 18/11/2023   |

# **Comparable Properties**

Price: \$808,000 Method: Private Sale Date: 18/11/2023 Property Type: Apartment