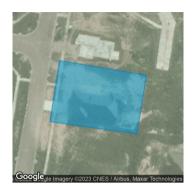

### Property offered for sale

| Address               | 19 Hardie Place, Stratford Vic 3862 |
|-----------------------|-------------------------------------|
| Including suburb or   |                                     |
| locality and postcode |                                     |
|                       |                                     |
|                       |                                     |

Date of sale

Ferg Horan 5144 4333 0417 123 162 fhoran@chalmer.com.au

**Indicative Selling Price** \$560,000 **Median House Price** 

March quarter 2023: \$547,500

Property Type: Land Land Size: 1099 sqm approx