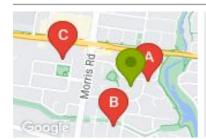

# **COMPARABLE PROPERTIES**

These are the three properties sold within two kilometres of the property for sale in the last six months that the estate agent or agent's representative considers to be most comparable to the property for sale.

52 IRONBARK DR, HOPPERS CROSSING, VIC

Sale Price

\$700,000

Sale Date: 14/04/2023

Distance from Property: 121m

10 GERMANDER CRT, HOPPERS CROSSING,

Sale Price

\$680,500

Sale Date: 12/09/2023

Distance from Property: 308m

31 EMPIRE DR, HOPPERS CROSSING, VIC 3029 🕮 4

Sale Price

\$680.000

Sale Date: 16/01/2024

Distance from Property: 489m

#### Comparable property sales

These are the three properties sold within two kilometres of the property for sale in the last six months that the estate agent or agent's representative considers to be most comparable to the property for sale.

| Address of comparable property               | Price     | Date of sale |
|----------------------------------------------|-----------|--------------|
| 52 IRONBARK DR, HOPPERS CROSSING, VIC 3029   | \$700,000 | 14/04/2023   |
| 10 GERMANDER CRT, HOPPERS CROSSING, VIC 3029 | \$680,500 | 12/09/2023   |
| 31 EMPIRE DR, HOPPERS CROSSING, VIC 3029     | \$680,000 | 16/01/2024   |