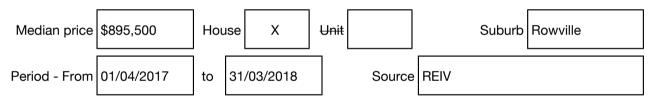

## Statement of Information

# Single residential property located in the Melbourne metropolitan area

#### Section 47AF of the Estate Agents Act 1980

### Property offered for sale

Address Including suburb and postcode

s |17 Liberty Avenue, Rowville Vic 3178 d e

#### Indicative selling price

For the meaning of this price see consumer.vic.gov.au/underquoting

| Range between | \$800,000 | & | \$850,000 |
|---------------|-----------|---|-----------|
|               |           |   |           |

#### Median sale price



#### Comparable property sales (\*Delete A or B below as applicable)

A\* These are the three properties sold within two kilometres of the property for sale in the last six months that the estate agent or agent's representative considers to be most comparable to the property for sale.

| Ad | dress of comparable property | Price     | Date of sale |
|----|------------------------------|-----------|--------------|
| 1  | 28 Delfin Ct ROWVILLE 3178   | \$861,000 | 03/03/2018   |
| 2  | 13 Pioneer Ct ROWVILLE 3178  | \$855,000 | 28/03/2018   |
| 3  | 9 Kempston Ct ROWVILLE 3178  | \$805,000 | 21/02/2018   |

#### OR

**B**\* The estate agent or agent's representative reasonably believes that fewer than three comparable properties were sold within two kilometres of the property for sale in t