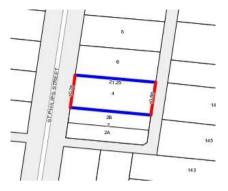

#### Property offered for sale

| Address              | 4 St Phillips Street, Abbotsford Vic 3067 |
|----------------------|-------------------------------------------|
| Including suburb and |                                           |
| postcode             |                                           |
|                      |                                           |
|                      |                                           |

Arthur Korf 0413 757 353 akorf@langwellharper.com.au

**Indicative Selling Price** \$1,295,000 **Median House Price** Year ending September 2018: \$1,224,000

Land value comparisons from a redevelopment perspective is the basis for the Statement of information taking into consideration the width of 10m and ROW access.