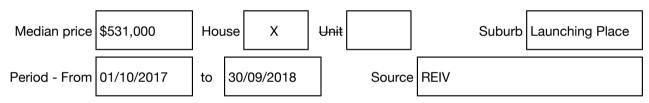

#### Median sale price

Rooms: Property Type: House (Previously Occupied - Detached) Land Size: 2113 sqm approx Agent Comments Indicative Selling Price \$570,000 - \$625,000 Median House Price Year ending September 2018: \$531,000