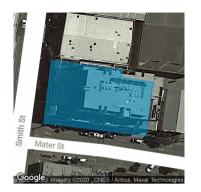

## Property offered for sale

| Address              | 213/6 Mater Street, Collingwood Vic 3066 |
|----------------------|------------------------------------------|
| Including suburb and | -                                        |
| postcode             |                                          |
|                      |                                          |
|                      |                                          |