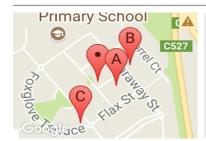

#### **COMPARABLE PROPERTIES**

These are the three properties sold within five kilometres of the property for sale in the last 18 months that the estate agent or agent's representative considers to be most comparable to the property for sale.

### 9 BASIL CRT, BARANDUDA, VIC 3691

Sale Price

\$308,000

Sale Date: 17/03/2017

Distance from Property: 62m

#### 15 CARAWAY ST, BARANDUDA, VIC 3691

Sale Price

\$304,000

Sale Date: 15/11/2016

Distance from Property: 122m

# 20 FOXGLOVE TCE, BARANDUDA, VIC 3691

**Sale Price** 

\$317,500

Sale Date: 05/12/2016

Distance from Property: 162m